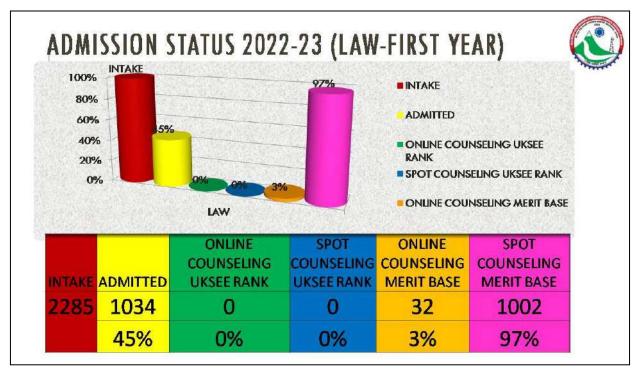

#### Admissions

From academic session 2023-24, the University has introduced **single window system of admissions** through University Management System on the University's web portal. The provisional registration for admissions was started on 1<sup>st</sup> April 2023 for making the society aware of the programmes offered by the University through its institutions. The online counselling – admission process with 3 regular and 3 spot rounds of councelling in online mode is in place for final admissions in 2023-24 and is conducted at University level instead of NIC as done in past years.