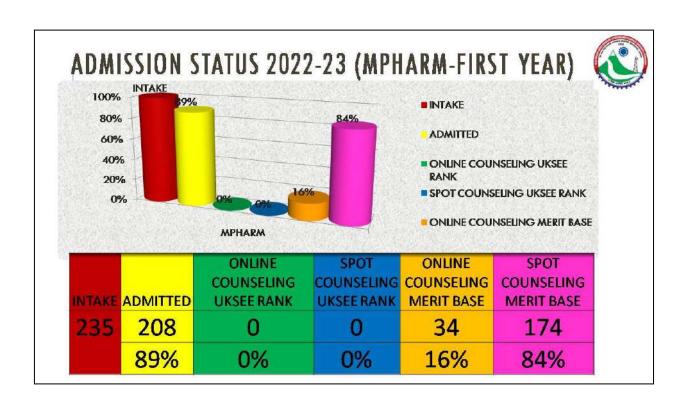

AGRAN SCHOOL OF LAW DEHRADUN             | PVT    | BBALLB | 120    |  |  |
| JAGRAN SCHOOL OF LAW DEHRADUN             | PVT    | BALLB  | 120    |  |  |
| JAGRAN SCHOOL OF LAW DEHRADUN             | PVT    | LLM    | 30     |  |  |
| JAGRAN SCHOOL OF LAW DEHRADUN             | PVT    | LLB    | 120    |  |  |
| LIBRA COLLEGE OF HIGHER STUDIES DEHRADUN  | PVT    | LLM    | 30     |  |  |
| SIDDHARTHA LAW COLLEGE DEHRADUN           | PVT    | BBALLB | 60     |  |  |
| SIDDHARTHA LAW COLLEGE DEHRADUN           | PVT    | LLM    | 50     |  |  |
| SIDDHARTHA LAW COLLEGE DEHRADUN           | PVT    | LLB    | 60     |  |  |
| SIDDHARTHA LAW COLLEGE DEHRADUN           | PVT    | BALLB  | 60     |  |  |
|                                           |        | TOTAL  | 2285   |  |  |





























|                                                     | ADMISSION STATUS 2022-23 (FIRST YEAR) |          |                                        |                                      |                                    |                               |
|-----------------------------------------------------|---------------------------------------|----------|----------------------------------------|--------------------------------------|------------------------------------|-------------------------------|
| COURSE NAME                                         | INTAKE                                | ADMITTED | ONLINE<br>COUNSELING<br>JEE/UKSEE RANK | SPOT<br>COUNSELING<br>JEE/UKSEE RANK | ONLINE<br>COUNSELING<br>MERIT BASE | SPOT COUNSELING<br>MERIT BASE |
| BTECH