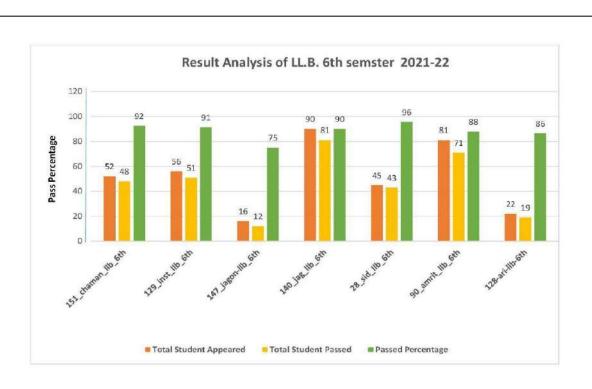

hradun              |



| S.No. | Description          | Name of Institutes (Result Analysis LL.B. 4th Sem) |
|-------|----------------------|----------------------------------------------------|
| 1     | 90_amrit_lib         | Amrit Law College, Roorkee                         |
| 2     | 151_chaman_llb       | Chaman Lal Law College, Haridwar                   |
| 3     | 28_sid_lib-4th       | Siddhartha Institute, Dehradun                     |
| 4     | 122_arihant_lib-4th  | Arihant College, Roorkee                           |
| 5     | 129_ins_lib_4th      | Institute of Professional Studies, Roorkee         |
| 6     | 140_jaganath_lib_4th | Jagannath Vishwa Law College Dehradun              |
| 7     | 147_jagran_lib_4th   | Jagran School of Law, Dehradun                     |



| S.No. | Description        | Name of Institutes (Result Analysis LL.B. 6th Sem) |
|-------|--------------------|----------------------------------------------------|
| 1     | 151_chaman_llb_6th | Chaman Lal Law College, Haridwar                   |
| 2     | 129_inst_llb_6th   | Institute of Professional Studies, Roorkee         |
| 3     | 147_jagon-llb_6th  | Jagran School of Law, Dehradun                     |
| 4     | 140_jag_llb_6th    | Jagannath Vishwa Law College Dehradun              |
| 5     | 28_sid_llb_6th     | Siddhartha Institute, Dehradun                     |
| 6     | 90_amrit_llb_6th   | Amrit Law College, Roorkee                         |
| 7     | 128-ari-llb-6th    | Arihant College, Roorkee                           |



| S.No. | Description  | Name of Instit