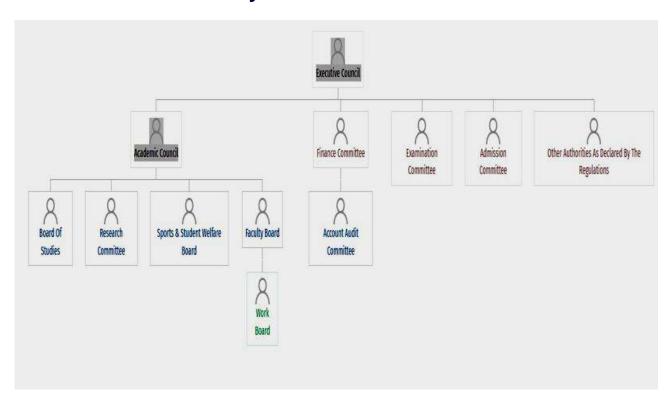

stitutional leadership, teachers, staff members and students deserve appreciation for their wholehearted involvement in the ongoing transformations in the higher technical education of Uttarakhand.

I am sure that the whole hearted commitment of the University to provide congenial ecosystem for overall development of young students to be ready for making exemplary contributions in overcoming the challenges faced in the sustainable development of civilization will be strengthening the humanity holistically. Lastly, I am deeply obliged to everyone and humbly look forward for all possible tangible and intangible support in future initiatives of the University for strengthening technical and professional education.

Jai Hind!

## **ORGANIZATIONAL STRUCTURE**

## **Authorities of University**



## **Officers of University**



|     | Executive Council                                                                                                                                                                                                                  |           |  |
|-----|------------------------------------------------------------------------------------------------------------------------------------------------------------------------------------------------------------------------------------|-----------|--|
| 1.  | Prof. Onkar Singh, Vice Chancellor, VMSB Uttarakhand Technical University Dehradun                                                                                                                                                 | Chairman  |  |
| 2.  | D