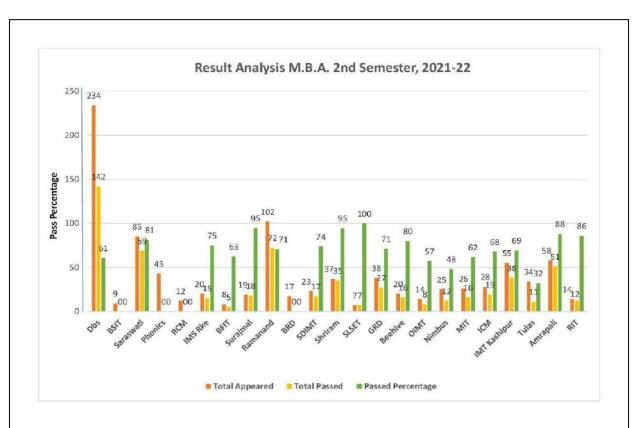

of Law, Dehradun                     |



| S.No. | Description        | Name of Institutes (Result Analysis LL.B. 6th Sem) |
|-------|--------------------|----------------------------------------------------|
| 1     | 151_chaman_llb_6th | Chaman Lal Law College, Haridwar                   |
| 2     | 129_inst_llb_6th   | Institute of Professional Studies, Roorkee         |
| 3     | 147_jagon-llb_6th  | Jagran School of Law, Dehradun                     |
| 4     | 140_jag_llb_6th    | Jagannath Vishwa Law College Dehradun              |
| 5     | 28_sid_llb_6th     | Siddhartha Institute, Dehradun                     |
| 6     | 90_amrit_llb_6th   | Amrit Law College, Roorkee                         |
| 7     | 128-ari-llb-6th    | Arihant College, Roorkee                           |



| S.No. | Description  | Name of Institutes (Result Analysis M.B.A. 2nd Sem)      |
|-------|--------------|----------------------------------------------------------|
| 1     | Dbs          | Doon Business School, Dehradun                           |
| 2     | BSIT         | Bishamber Sahai Institute of Technology, Roorkee         |
| 3     | Saraswati    | Saraswati Institute of Management & Technology, Rudrapur |
| 4     | Phonics      | Phonics Group of Institutions, Roorkee                   |
| 5     | RCM          | Roorkee College of Management, Roorkee                   |
| 6     | IMS Rke      | Institute of Management Studies, Roorkee                 |
| 7     | BFIT         | BFIT Technical Campus, Dehradun                          |
| 8     | Surajmal     | Surajmal Agarwal