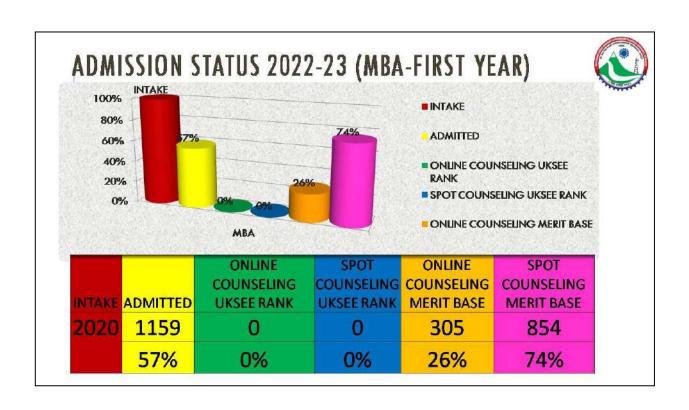

#### Admissions

From academic session 2023-24, the University has introduced **single window system of admissions** through University Management System on the University's web portal. The provisional registration for admissions was started on 1<sup>st</sup> April 2023 for making the society aware of the programmes offered by the University through its institutions. The online counselling – admission process with 3 regular and 3 spot rounds of councelling in online mode is in place for final admissions in 2023-24 and is conducted at University level instead of NIC as done in past years.