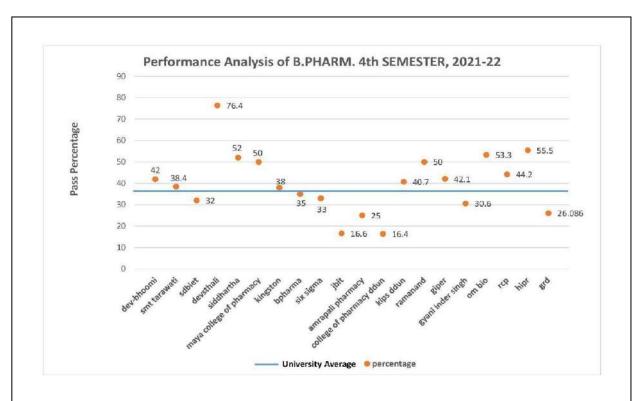

P_btech_8th_EE(7) | Seemant Institute of Technology, Pithoragarh                    |
| 5     | 134_ITG_btech_8th_EE(19)  | Institute of Technology, Gopeshwar                              |
| 6     | 123_wit_btech_8th_EE(10)  | Women Institute of Technology, Dehradun                         |
| 7     | 101_bsm_btech_8th_EE(9)   | BSM College of Engineering, Roorkee                             |
| 8     | 97_thdc_btech_8th_EE(42)  | THDC Institute of Hydropower Engineering & Technology,<br>Tehri |
| 9     | 53_jbit_btech_8th_EE      | J. B. Institute of Technology, Dehradun                         |
| 10    | 33_bsit_btech_8th_EE(1)   | Bishambhar Sahay Institute Of Technology Roorkee                |

University Average Pass Percentage of B.Tech. 8th semester (PP, EE & PE), 2021-22 = 79%



| S.No. | Description              | Name of Institutes (Performance Analysis B.Pharm 4th Sem)                  |
|-------|--------------------------|----------------------------------------------------------------------------|
| 1     | dev-bhoomi               | Devbhoomi Institute of Technology, Dehradun.                               |
| 2     | smt tarawati             | Smt Tarawati Institute Of Bio Medical & Allied Sciences,<br>Roorkee        |
| 3     | sdbiet                   | Shree Dev Bhoomi Institute of Education, Science &<br>Technology, Dehradun |
| 4     | devsthali                | Devsthali Vidyapeeth College of Pharmacy, Rudrapur                         |
| 5     | Siddhartha               | Siddhartha Institute of Pharmacy, Dehradun                                 |