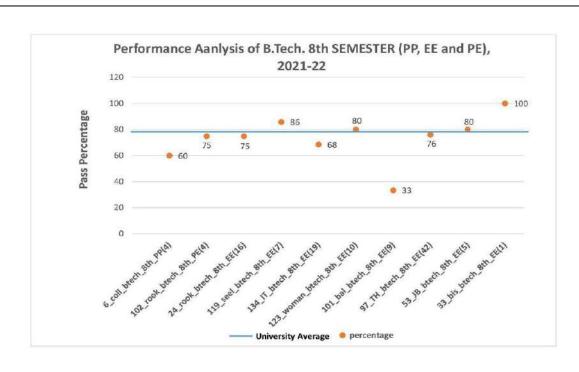

97_THDC_btech_8th_ME(44)     | THDC Institute of Hydropower Engineering & Technology, Tehri |
| 17    | 101_BSM_btech_8th_ME(11)     | BSM College of Engineering, Roorkee                          |
| 18    | 102_RCE_btech_8th_ME(20)     | Roorkee College of Engineering, Roorkee (RCE)                |
| 19    | 119_seemant_btech_8th_ME(11) | Seemant Institute of Technology, Pithoragarh                 |
| 20    | 123_WIT_btech_8th_ME(11)     | Women Institute of Technology, Dehradun                      |
| 21    | 134_ITG_btech_8th_ME(13)     | Institute of Technology, Gopeshwar                           |
| 22    | 164_APJ_btech_8th_ME(10)     | APJ Abdul Kalam Institute of Technology, Tanakpur            |

University Average Pass Percentage of B.Tech. 8th semester (ME), 2021-22 = 68%



| S.No. | Description               | Name of Institutes (Performance Analysis PP, PE and EE)         |
|-------|---------------------------|-----------------------------------------------------------------|
| 1     | 6_coll_btech_8th_PP(4)    | College of Engineering Roorkee, Roorkee. (COER)                 |
| 2     | 102_rook_btech_8th_PE(4)  | Roorkee College of Engineering, Roorkee (RCE)                   |
| 3     | 24_rook_btech_8th_EE(16)  | Roorkee Institute of Technology, Roorkee, (RIT)                 |
| 4     | 119_sit P_btech_8th_EE(7) | Seemant Institute of Technology, Pithoragarh                    |
| 5     | 134_ITG_btech_8th_EE(19)  | Institute of Technology, Gopeshwar                              |
| 6     | 123_wit_btech_8th_EE(10)  | Women Institute of Technology, D