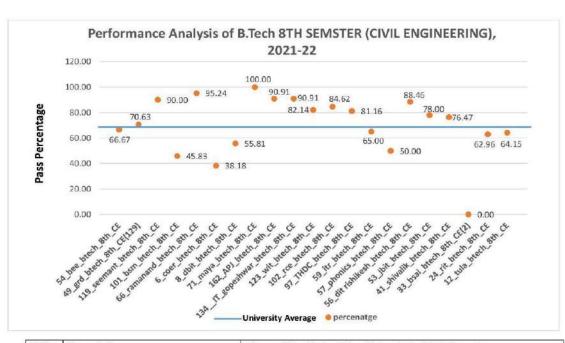

, 2021-22 = 49%



| S.No. | Description        | Name of Institutes (Performance Analysis BHMCT 6th Sem)             |
|-------|--------------------|---------------------------------------------------------------------|
| 1     | 04_AMP_BHM_6TH     | Amrapali Institute of Hotel Management, Haldwani                    |
| 2     | 150_state_bhm_6th  | State Institute of Hotel Management & Catering Technology,<br>Tehri |
| 3     | 34_JAG_BHM_6TH(40) | Jagat Singh Bisht Govt Institute Of Hotel Mgmt Almora               |
| 4     | 19_KUK_BHM_6TH     | Kukreja Institute of Hotel Management, Dehradun                     |
| 5     | 35 GOVT BHM 6TH    | Government Institute of Hotel Management, Dehradun                  |

University Average Pass Percentage of BHMCT 6th Semester, 2021-22 = 29%



| S.No. | Description                   | Name of Institutes (Result Analysis Civil Engg.)            |
|-------|-------------------------------|-------------------------------------------------------------|
| 1     | 54_bee_btech_8th_CE           | Beehive College of Engineering & Technology, Dehradun       |
| 2     | 49_grd_btech_8th_CE(129)      | GRD Institute of Management & Technology, Dehradun          |
| 3     | 119_seemant_btech_8th_CE      | Seemant Institute of Technology, Pithoragarh.               |
| 4     | 101_bsm_btech_8th_CE          | BSM College of Engineering, Roorkee.                        |
| 5     | 66_ramanand_btech_8th_CE      | Ramanand Institute, Haridwar                                |
| 6     | 6_coer_btech_8th_CE           | College of Engineering Roork