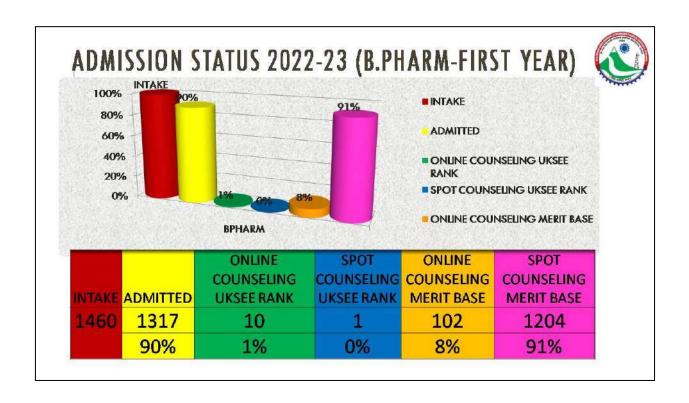

#### Admissions

From academic session 2023-24, the University has introduced **single window system of admissions** through University Management System on the University's web portal. The provisional registration for admissions was started on 1<sup>st</sup> April 2023 for making the society aware of the programmes offered by the University through its institutions. The online counselling – admission process with 3 regular and 3 spot rounds of councelling in online mode is in place for final admissions in 2023-24 and is conducted at University level instead of NIC as done in past years.