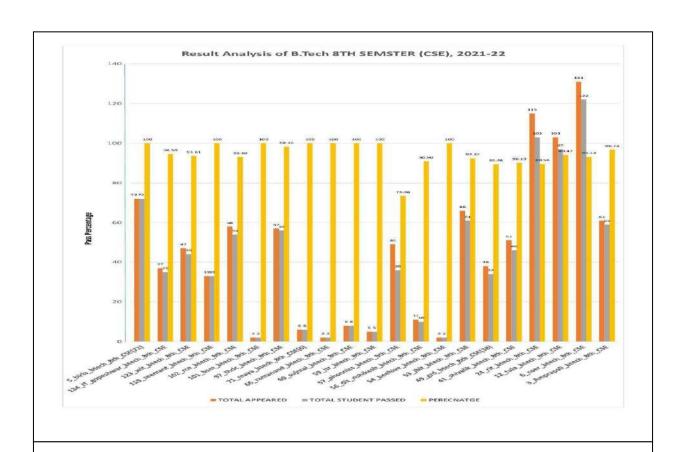

Institute of Technology, Roorkee (ITR).                      |
| 15    | 57_phonics_btech_8th_CE       | Phonics Group of Institutions, Roorkee.                      |
| 16    | 56_dit rishikesh_btech_8th_CE | Doon Institute of Engineering & Technology, Rishikesh        |
| 17    | 53_jbit_btech_8th_CE          | J.B. Institute of Technology, Dehradun.                      |
| 18    | 41_shivalik_btech_8th_CE      | Shivalik College of Engineering, Dehradun                    |
| 19    | 33_bsai_btech_8th_CE(2)       | Bishambhar Sahay Institute Of Technology Roorkee             |
| 20    | 24_rit_btech_8th_CE           | Roorkee Institute of Technology, Roorkee, (RIT)              |
| 21    | 12_tula_btech_8th_CE          | Tula's Institute, Dehradun.                                  |



| S.No. | Description                    | Name of Institutes (Result Analysis CSE)                     |
|-------|--------------------------------|--------------------------------------------------------------|
| 1     | 5_birla_btech_8th_CSE(72)      | Birla Institute of Applied Sciences, Bhimtal                 |
| 2     | 134_IT_gopeshwar_btech_8th_CSE | Institute of Technology, Gopeshwar                           |
| 3     | 123_wit_btech_8th_CSE          | Women Institute of Technology, Dehradun.                     |
| 4     | 119_seemant_btech_8th_CSE      | Seemant Institute of Technology, Pithoragarh.                |
| 5     | 102_rce_btech_8th_CSE          | Roorkee College of Engineering, Roorkee (RCE)                |
| 6     | 101_bsm_btech_8th_CSE          | BSM College o