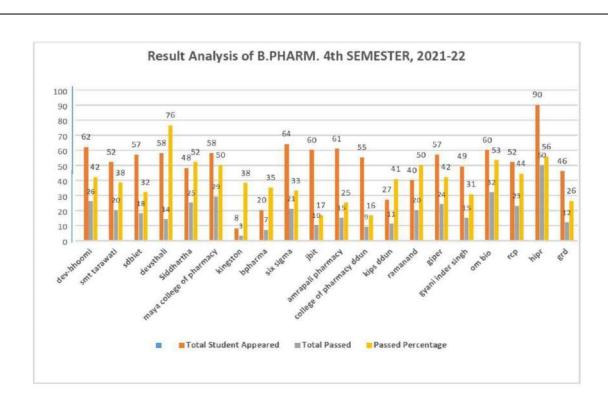

)  | Roorkee Institute of Technology, Roorkee, (RIT)                 |
| 4     | 119_sit P_btech_8th_EE(7) | Seemant Institute of Technology, Pithoragarh                    |
| 5     | 134_ITG_btech_8th_EE(19)  | Institute of Technology, Gopeshwar                              |
| 6     | 123_wit_btech_8th_EE(10)  | Women Institute of Technology, Dehradun                         |
| 7     | 101_bsm_btech_8th_EE(9)   | BSM College of Engineering, Roorkee                             |
| 8     | 97_thdc_btech_8th_EE(42)  | THDC Institute of Hydropower Engineering & Technology,<br>Tehri |
| 9     | 53_jbit_btech_8th_EE      | J. B. Institute of Technology, Dehradun                         |
| 10    | 33_bsit_btech_8th_EE(1)   | Bishambhar Sahay Institute Of Technology Roorkee                |



| S.No. | Description              | Name of Institutes (Result Analysis B.Pharm 4th Sem)                       |
|-------|--------------------------|----------------------------------------------------------------------------|
| 1     | dev-bhoomi               | Devbhoomi Institute of Technology, Dehradun.                               |
| 2     | smt tarawati             | Smt Tarawati Institute Of Bio Medical & Allied Sciences,<br>Roorkee        |
| 3     | sdbiet                   | Shree Dev Bhoomi Institute of Education, Science &<br>Technology, Dehradun |
| 4     | devsthali                | Devsthali Vidyapeeth College of Pharmacy, Rudrapur                         |
| 5     | Siddhartha               | Siddhartha Institute of Pharmacy, Dehradun                                 |