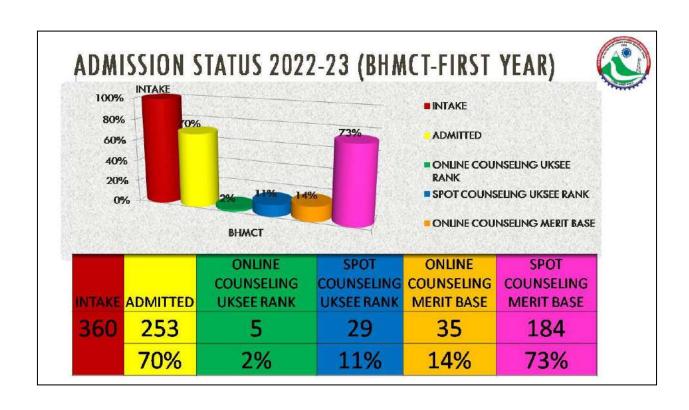

#### Admissions

From academic session 2023-24, the University has introduced **single window system of admissions** through University Management System on the University's web portal. The provisional registration for admissions was started on 1<sup>st</sup> April 2023 for making the society aware of the programmes offered by the University through its institutions. The online counselling – admission process with 3 regular and 3 spot rounds of councelling in online mode is in place for final admissions in 2023-24 and is conducted at University level instead of NIC as done in past years.