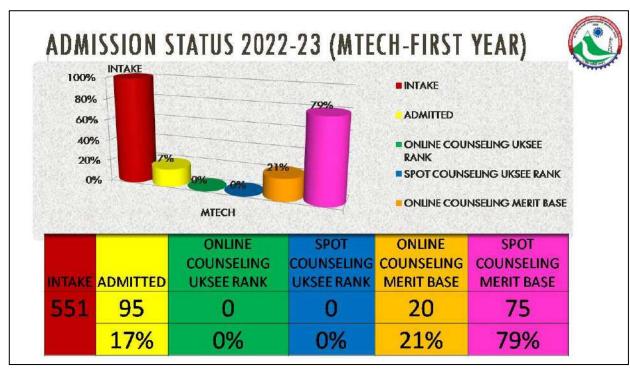

JAGRAN SCHOOL OF LAW DEHRADUN             | PVT    | BBALLB | 120    |  |  |
| JAGRAN SCHOOL OF LAW DEHRADUN             | PVT    | BALLB  | 120    |  |  |
| JAGRAN SCHOOL OF LAW DEHRADUN             | PVT    | LLM    | 30     |  |  |
| JAGRAN SCHOOL OF LAW DEHRADUN             | PVT    | LLB    | 120    |  |  |
| LIBRA COLLEGE OF HIGHER STUDIES DEHRADUN  | PVT    | LLM    | 30     |  |  |
| SIDDHARTHA LAW COLLEGE DEHRADUN           | PVT    | BBALLB | 60     |  |  |
| SIDDHARTHA LAW COLLEGE DEHRADUN           | PVT    | LLM    | 50     |  |  |
| SIDDHARTHA LAW COLLEGE DEHRADUN           | PVT    | LLB    | 60     |  |  |
| SIDDHARTHA LAW COLLEGE DEHRADUN           | PVT    | BALLB  | 60     |  |  |
|                                           |        | TOTAL  | 2285   |  |  |





























|                                                     | ADMISSION STATUS 2022-23 (FIRST YEAR) |          |                                        |                                      |                                    |                               |
|-----------------------------------------------------|---------------------------------------|----------|----------------------------------------|--------------------------------------|------------------------------------|-------------------------------|
| COURSE NAME                                         | INTAKE                                | ADMITTED | ONLINE<br>COUNSELING<br>JEE/UKSEE RANK | SPOT<br>COUNSELING<br>JEE/UKSEE RANK | ONLINE<br>COUNSELING<br>MERIT BASE | SPOT COUNSELING<br>MERIT BASE |
| BTECH