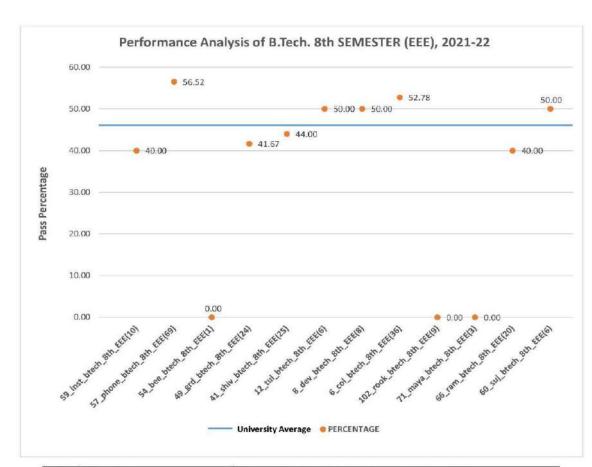

| Roorkee College of Engineering, Roorkee (RCE)                  |
| 8     | 97_THDC_btech_8th_ECE          | THDC Institute of Hydropower Engineering & Technology<br>Tehri |
| 9     | 53_jbit_btech_8th_ECE          | J. B. Institute of Technology, Dehradun                        |
| 10    | 49_grd_btech_8th_ECE(1)        | GRD Institute of Management & Technology, Dehradun             |
| 11    | 41_shivalik_btech_8th_ECE      | Shivalik College of Engineering, Dehradun                      |
| 12    | 12_tula_btech_8th_ECE          | Tula's Institute, Dehradun                                     |
| 13    | 6 coer btech 8th ECE           | College of Engineering Roorkee, Roorkee. (COER)                |

University Average Pass Percentage of B.Tech. 8th semester (ECE), 2021-22 = 95%



| S.No. | Description                | Name of Institutes (Performance Analysis EEE)         |
|-------|----------------------------|-------------------------------------------------------|
| 1     | 59_inst_btech_8th_EEE(10)  | Institute of Technology, Roorkee (ITR).               |
| 2     | 57_phone_btech_8th_EEE(69) | Phonics Group of Institutions, Roorkee.               |
| 3     | 54_bee_btech_8th_EEE(1)    | Beehive College of Engineering & Technology, Dehradun |
| 4     | 49_grd_btech_8th_EEE(24)   | GRD Institute of Management & Technology, Dehradun    |
| 5     | 41_shiv_btech_8th_EEE(25)  | Shivalik College of Engineering, Dehradun.            |
| 6     | 12_tul_btech_8th_EEE(6)    | Tula's Institute, Dehradun.                           |
| 7     | 8_dev_btech_8th_EEE(8)     |