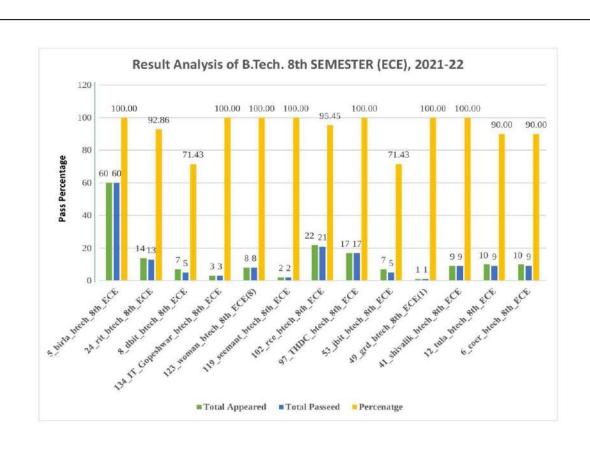

e College of Engineering & Technology, Dehradun        |
| 16    | 53_jbit_btech_8th_CSE          | J.B. Institute of Technology, Dehradun                       |
| 17    | 49_grd_btech_8th_CSE(38)       | GRD Institute of Management & Technology, Dehradun           |
| 18    | 41_shivalik_btech_8th_CSE      | Shivalik College of Engineering, Dehradun.                   |
| 19    | 24_rit_btech_8th_CSE           | Roorkee Institute of Technology, Roorkee, (RIT)              |
| 20    | 12_tula_btech_8th_CSE          | Tula's Institute, Dehradun.                                  |
| 21    | 6_coer_btech_8th_CSE           | College of Engineering Roorkee, Roorkee. (COER)              |
| 22    | 3_Amprapali_btech_8th_CSE      | Amrapali Institute of Technology & Science, Haldwani         |



| S.No. | Description                    | Name of Institutes (Result Analysis ECE)                        |
|-------|--------------------------------|-----------------------------------------------------------------|
| 1     | 5_birla_btech_8th_ECE(60)      | Birla Institute of Applied Sciences, Bhimtal                    |
| 2     | 24_rit_btech_8th_ECE           | Roorkee Institute of Technology, Roorkee, (RIT)                 |
| 3     | 8_dbit_btech_8th_ECE           | Devbhoomi Institute of Technology, Dehradun.                    |
| 4     | 134_IT_Gopeshwar_btech_8th_ECE | Institute of Technology, Gopeshwar                              |
| 5     | 123_woman_btech_8th_ECE(8)     | Women Institute of Technology, Dehradun                         |
| 6     | 119_seemant_btech_8th_ECE