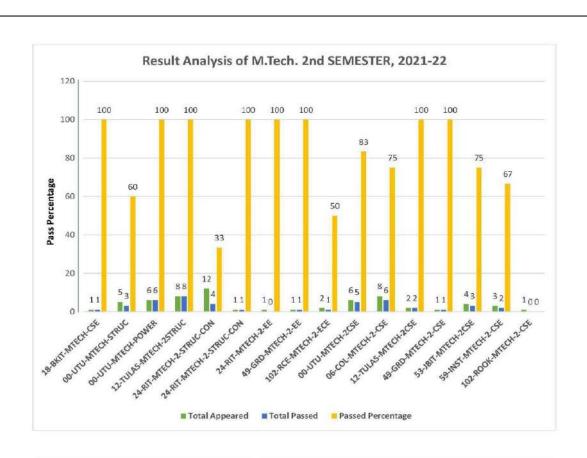

f Mgmt. & Tech., Rishikesh                   |
| 19    | RIT          | Roorkee Institute of Technology, Roorkee (RIT)                     |
| 20    | Nimbus       | Nimbus Academy of Management, Dehradun                             |
| 21    | ICM          | Institute of Co-operative Management, Dehradun                     |
| 22    | IMS Rke      | Institute of Management Studies, Roorkee                           |
| 23    | Tulas        | Tula's Institute, Dehradun                                         |
| 24    | Dbit         | Devbhoomi Institute of Technology, Dehradun                        |
| 25    | Amrapali     | Amrapali Institute of Technololgy & Science, Haldwani              |
| 26    | MIT          | Mahadevi Institute of Technology, Dehradun                         |



| S.No. | Description              | Name of Institutes (Result Analysis M.Tech 2nd Sem)     |
|-------|--------------------------|---------------------------------------------------------|
| 1     | 18-BKIT-MTECH-CSE        | Bipin Tripathi Kumaon Institute of Technology, Dwarahat |
| 2     | 00-UTU-MTECH-STRUC       | Faculty of Technology, UTU Campus, Dehradun             |
| 3     | 00-UTU-MTECH-POWER       | Faculty of Technology, UTU Campus, Dehradun             |
| 4     | 12-TULAS-MTECH-2STRUC    | Tula's Institute, Dehradun                              |
| 5     | 24-RIT-MTECH-2-STRUC-CON | Roorkee Institute of Technology, Roorkee (RIT)          |
| 6     | 24-RIT-MTECH-2-STRUC-CON | Roorkee Institute of Technology, Roorkee (RIT)          |
| 7     | 24-RIT-MTECH-2-EE        | R