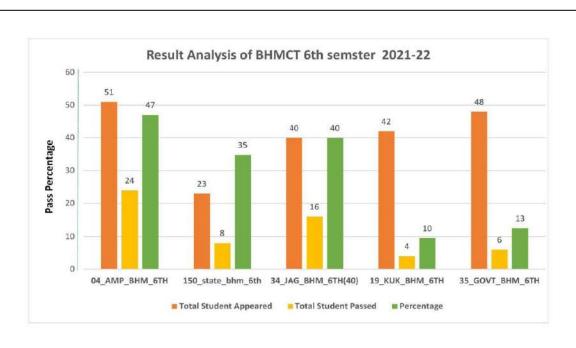

uk_bhm_2nd(47)   | Kukreja Institute of Hotel Management, Dehradun                     |



| S.No. | Description        | Name of Institutes (Result Analysis BHMCT 4th Sem)                  |
|-------|--------------------|---------------------------------------------------------------------|
| 1     | 19_kuk_bhim_4th    | Kukreja Institute of Hotel Management, Dehradun                     |
| 2     | 150_state_bhim_4th | State Institute of Hotel Management & Catering Technology,<br>Tehri |
| 3     | 35_govt_bhim_4th   | Government Institute of Hotel Management, Dehradun                  |
| 4     | 34_jagat_bhim_4th  | Jagat Singh Bisht Govt Institute Of Hotel Mgmt Almora               |
| 5     | 04_amp_bhm_4th     | Amrapali Institute of Hotel Management, Haldwani                    |



| S.No. | Description        | Name of Institutes (Result Analysis BHMCT 6th Sem)               |
|-------|--------------------|------------------------------------------------------------------|
| 1     | 04_AMP_BHM_6TH     | Amrapali Institute of Hotel Management, Haldwani                 |
| 2     | 150_state_bhm_6th  | State Institute of Hotel Management & Catering Technology, Tehri |
| 3     | 34_JAG_BHM_6TH(40) | Jagat Singh Bisht Govt Institute Of Hotel Mgmt Almora            |
| 4     | 19_KUK_BHM_6TH     | Kukreja Institute of Hotel Management, Dehradun                  |
| 5     | 35_GOVT_BHM_6TH    | Government Institute of Hotel Management, Dehradun               |



| S.No. | Description              | Name of Institutes (Result Analysis B.Pharm 6th Sem)          |
|-------