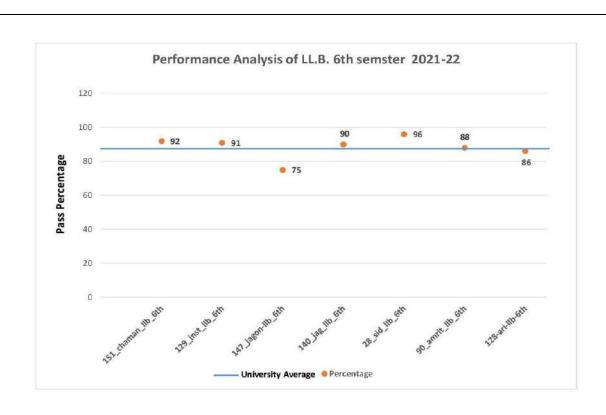

------|----------------------|---------------------------------------------------------|
| 1     | 90_amrit_lib         | Amrit Law College, Roorkee                              |
| 2     | 151_chaman_llb       | Chaman Lal Law College, Haridwar                        |
| 3     | 28_sid_lib_4th       | Siddhartha Institute, Dehradun                          |
| 4     | 122_arihant_lib-4th  | Arihant College, Roorkee                                |
| 5     | 129_ins_lib_4th      | Institute of Professional Studies, Roorkee              |
| 6     | 140_jaganath_lib_4th | Jagannath Vishwa Law College Dehradun                   |
| 7     | 147_jagran_lib_4th   | Jagran School of Law, Dehradun                          |

University Average Pass Percentage of LL.B. 4th Semester, 2021-22 = 75%



| S.No. | Description        | Name of Institutes (Performance Analysis LL.B. 6th Sem) |
|-------|--------------------|---------------------------------------------------------|
| 1     | 151_chaman_llb_6th | Chaman Lal Law College, Haridwar                        |
| 2     | 129_inst_llb_6th   | Institute of Professional Studies, Roorkee              |
| 3     | 147_jagon-llb_6th  | Jagran School of Law, Dehradun                          |
| 4     | 140_jag_llb_6th    | Jagannath Vishwa Law College Dehradun                   |
| 5     | 28_sid_llb_6th     | Siddhartha Institute, Dehradun                          |
| 6     | 90_amrit_llb_6th   | Amrit Law College, Roorkee                              |
| 7     | 128-ari-llb-6th    | Arihant College, Roorkee