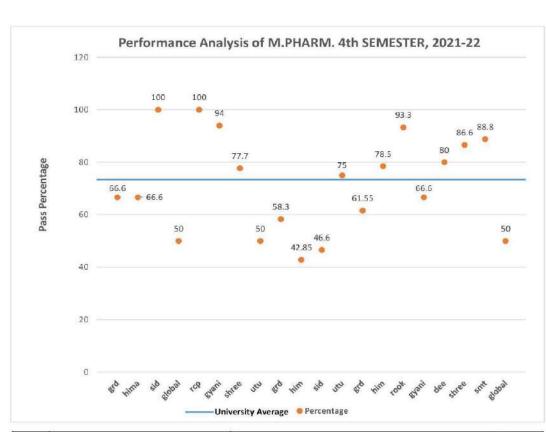

.                        |  |
| 14    | gyani         | Gyani Inder Singh Institute of Professional Studies, Dehradun       |  |
| 15    | rook          | Roorkee College of Pharmacy, Roorkee                                |  |
| 16    | him           | Himalayan Institute of Pharmacy & Research, Dehradun                |  |
| 17    | grd           | GRD Institute of Management & Technology, Dehradun                  |  |
| 18    | utu           | Faculty of Pharmacy, UTU Campus, Dehradun                           |  |
| 19    | dev           | Devbhoomi Institute of Technology, Dehradun.                        |  |
| 20    | Smt. Tarawati | Smt Tarawati Institute Of Bio Medical & Allied Sciences,<br>Roorkee |  |

University Average Pass Percentage of M.PHARM. 2nd SEMESTER, 2021-22 = 80%



| S.No. Description |        | Name of Institutes (Performance Analysis M.Pharm 4th Sen                   |  |  |
|-------------------|--------|----------------------------------------------------------------------------|--|--|
| 1                 | grd    | GRD Institute of Management & Technology, Dehradun                         |  |  |
| 2                 | hima   | Himalayan Institute of Pharmacy & Research, Dehradun                       |  |  |
| 3                 | sid    | Siddhartha Institute of Pharmacy, Dehradun                                 |  |  |
| 4                 | global | Global Institute of Pharmaceutical Education & Research,<br>Kashipur       |  |  |
| 5                 | rep    | Roorkee College of Pharmacy, Roorkee                                       |  |  |