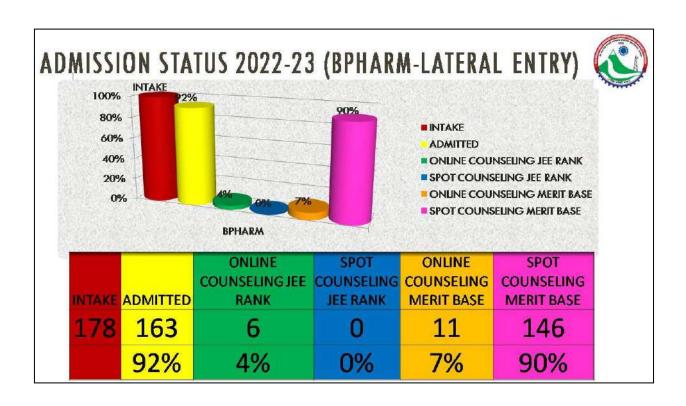

OF LAW DEHRADUN             | PVT    | BBALLB | 120    |  |  |
| JAGRAN SCHOOL OF LAW DEHRADUN             | PVT    | BALLB  | 120    |  |  |
| JAGRAN SCHOOL OF LAW DEHRADUN             | PVT    | LLM    | 30     |  |  |
| JAGRAN SCHOOL OF LAW DEHRADUN             | PVT    | LLB    | 120    |  |  |
| LIBRA COLLEGE OF HIGHER STUDIES DEHRADUN  | PVT    | LLM    | 30     |  |  |
| SIDDHARTHA LAW COLLEGE DEHRADUN           | PVT    | BBALLB | 60     |  |  |
| SIDDHARTHA LAW COLLEGE DEHRADUN           | PVT    | LLM    | 50     |  |  |
| SIDDHARTHA LAW COLLEGE DEHRADUN           | PVT    | LLB    | 60     |  |  |
| SIDDHARTHA LAW COLLEGE DEHRADUN           | PVT    | BALLB  | 60     |  |  |
|                                           |        | TOTAL  | 2285   |  |  |





























|                                                     | ADMISSION STATUS 2022-23 (FIRST YEAR) |          |                                        |                                      |                                    |                               |
|-----------------------------------------------------|---------------------------------------|----------|----------------------------------------|--------------------------------------|------------------------------------|-------------------------------|
| COURSE NAME                                         | INTAKE                                | ADMITTED | ONLINE<br>COUNSELING<br>JEE/UKSEE RANK | SPOT<br>COUNSELING<br>JEE/UKSEE RANK | ONLINE<br>COUNSELING<br>MERIT BASE | SPOT COUNSELING<br>MERIT BASE |
| BTECH