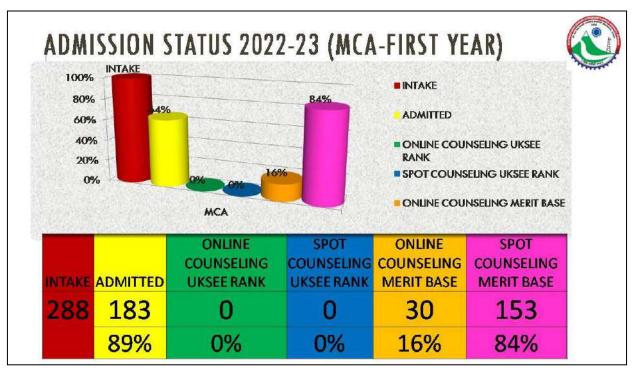

RAN SCHOOL OF LAW DEHRADUN             | PVT    | BBALLB | 120    |  |  |
| JAGRAN SCHOOL OF LAW DEHRADUN             | PVT    | BALLB  | 120    |  |  |
| JAGRAN SCHOOL OF LAW DEHRADUN             | PVT    | LLM    | 30     |  |  |
| JAGRAN SCHOOL OF LAW DEHRADUN             | PVT    | LLB    | 120    |  |  |
| LIBRA COLLEGE OF HIGHER STUDIES DEHRADUN  | PVT    | LLM    | 30     |  |  |
| SIDDHARTHA LAW COLLEGE DEHRADUN           | PVT    | BBALLB | 60     |  |  |
| SIDDHARTHA LAW COLLEGE DEHRADUN           | PVT    | LLM    | 50     |  |  |
| SIDDHARTHA LAW COLLEGE DEHRADUN           | PVT    | LLB    | 60     |  |  |
| SIDDHARTHA LAW COLLEGE DEHRADUN           | PVT    | BALLB  | 60     |  |  |
|                                           |        | TOTAL  | 2285   |  |  |





























|                                                     | ADMISSION STATUS 2022-23 (FIRST YEAR) |          |                                        |                                      |                                    |                               |
|-----------------------------------------------------|---------------------------------------|----------|----------------------------------------|--------------------------------------|------------------------------------|-------------------------------|
| COURSE NAME                                         | INTAKE                                | ADMITTED | ONLINE<br>COUNSELING<br>JEE/UKSEE RANK | SPOT<br>COUNSELING<br>JEE/UKSEE RANK | ONLINE<br>COUNSELING<br>MERIT BASE | SPOT COUNSELING<br>MERIT BASE |
| BTECH