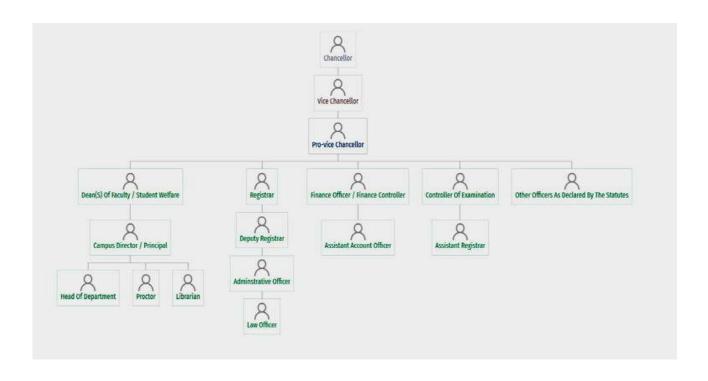

## **ORGANIZATIONAL STRUCTURE**

## **Officers of University**

|     | Executive Council                                                                                                                                                                                                                  |           |  |
|-----|------------------------------------------------------------------------------------------------------------------------------------------------------------------------------------------------------------------------------------|-----------|--|
| 1.  | Prof. Onkar Singh, Vice Chancellor, VMSB Uttarakhand Technical University Dehradun                                                                                                                                                 | Chairman  |  |
| 2.  | Director, IIT Roorkee                                                                                                                                                                                                              | Member    |  |
| 3.  | Vice-Chancellor G.B. Pant University of Agriculture & Technology, Pant Nagar                                                                                                                                                       | Member    |  |
| 4.  | Principal Secretary/Secretary to the State Government in the Technical Education Department                                                                                                                                        | Member    |  |
| 5.  | Principal Secretary / Secretary to the State Government in the Finance Department                                                                                                                                                  | Member    |  |
| 6.  | Principal Secretary / Secretary to the State Government in the Higher Education Department                                                                                                                                         | Member    |  |
| 7.  | Principal Secretary / Secretary to the State Government in the Medical Education Department                                                                                                                                        | Member    |  |
| 8.  | Principal Secretary / Secretary to the State Government in the Legal Department                                                                                                                                                    | Member    |  |
| 9.  | Chairman, All India Council for Technical Education or his nominee                                                                                                                                                                 | Member    |  |
| 10. | Two reputed industrialists nominated by the Chancellor on the recommendation of the State Government Sh. Pankaj Gupta – President, Industries Association of Uttarakhand. Smt. Kiran Bhatt Todaria – President, FICCI Uttarakhand. | Member    |  |
| 11. | Two eminent technologists nominated by the Chancellor on the recommendation of the State Government Prof. Lalit Kumar Awasthi, Director NIT Uttarakhand. Prof. Ajit Kumar Chaturvedi, IIT Kanpur.                                  | Member    |  |
| 12. | Two Principals of colleges, by rotation, nominated by the State Government Prof. Durgesh Pant, Director General, UCOST, Dehradun, Uttarakhand Sh. Raju Singh Bisht, Director (Retd.) Higher Education Department Uttarakhand       | Member    |  |
| 13. | Two Principals of colleges, by rotation, nominated by the State Government Director, THDC-IHET, Tehri Garhwal, Uttarakhand Director, Institute of Technology, Gopeshwar, Uttarakhand.                                              | Member    |  |
| 14. | Registrar, VMSB Uttarakhand Technical University Dehradun                                                                                                                                                                          | Secretary |  |