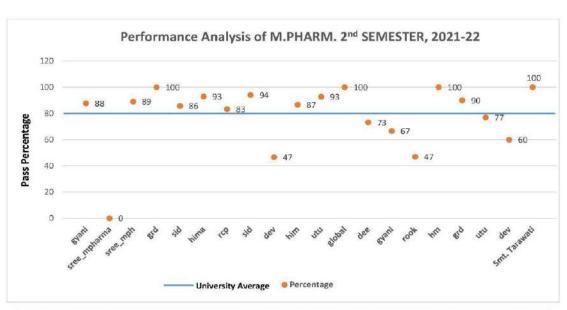

Dehradun                           |  |
| 11    | 06-COL-MTECH-2-CSE       | College of Engineering Roorkee, Roorkee. (COER)                       |  |
| 12    | 12-TULAS-MTECH-2CSE      | Tula's Institute, Dehradun                                            |  |
| 13    | 49-GRD-MTECH-2-CSE       | GRD Institute of Management & Technology, Dehradun                    |  |
| 14    | 53-JBIT-MTECH-2CSE       | J.B. Institute of Technology, Dehradun                                |  |
| 15    | 59-INST-MTECH-2-CSE      | Institute of Technology, Roorkee (ITR)                                |  |
| 16    | 102-ROOK-MTECH-2-CSE     | Roorkee College of Engineering, Roorkee (RCE)                         |  |

University Average Pass Percentage of M.Tech. 2<sup>nd</sup> semester, 2021-22 = 70%



| S.No. | Description   | Name of Institutes (Performance Analysis M.Pharm 2nd Sen            |  |
|-------|---------------|---------------------------------------------------------------------|--|
| 1     | gyani         | Gyani Inder Singh Institute of Professional Studies, Dehradun       |  |
| 2     | shree         | Shree Dev Bhoomi Institute of Education, Science &                  |  |
|       |               | Technology, Dehradun                                                |  |
| 3     | shree         | Shree Dev Bhoomi Institute of Education, Science &                  |  |
|       | 11020000000   | Technology, Dehradun                                                |  |
| 4     | grd           | GRD Institute of Management & Technology, Dehradun                  |  |
| 5