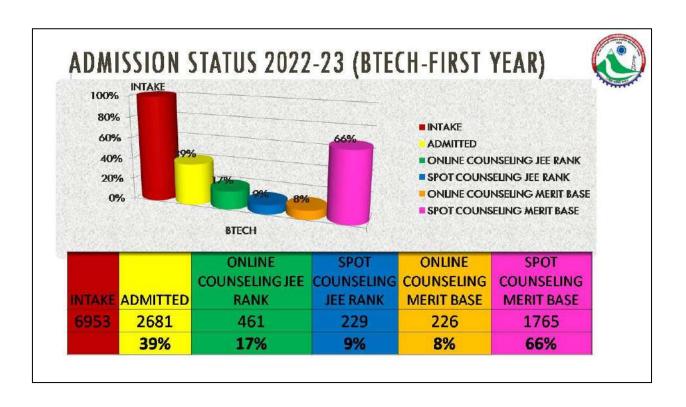

#### Admissions

From academic session 2023-24, the University has introduced **single window system of admissions** through University Management System on the University's web portal. The provisional registration for admissions was started on 1<sup>st</sup> April 2023 for making the society aware of the programmes offered by the University through its institutions. The online counselling – admission process with 3 regular and 3 spot rounds of councelling in online mode is in place for final admissions in 2023-24 and is conducted at University level instead of NIC as done in past years.