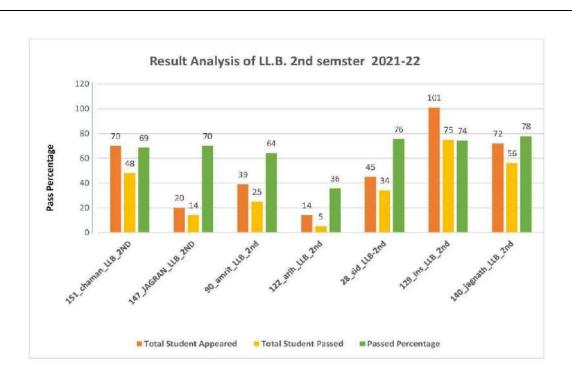

| 14    | ramanand                 | Ramanand Institute of Pharmacy & Mgmt. Haridwar                            |
| 15    | giper                    | Global Institute of Pharmaceutical Education & Research,<br>Kashipur       |
| 16    | gyani inder singh        | Gyani Inder Singh Institute of Professional Studies, Dehradun              |
| 17    | om bio                   | Om Bio Sciences & Pharma College, Haridwar                                 |
| 18    | гср                      | Roorkee College of Pharmacy, Roorkee                                       |
| 19    | hipr                     | Himalayan Institute of Pharmacy & Research, Dehradun                       |
| 20    | grd                      | GRD Institute of Management & Technology, Dehradun                         |



| S.No. | Description         | Name of Institutes (Result Analysis LL.B. 2nd Sem) |
|-------|---------------------|----------------------------------------------------|
| 1     | 151_chaman_LLB_2ND  | Chaman Lal Law College, Haridwar                   |
| 2     | 147_JAGRAN_LLB_2ND  | Jagran School of Law, Dehradun                     |
| 3     | 90_amrit_LLB_2nd    | Amrit Law College, Roorkee                         |
| 4     | 122_arih_LLB_2nd    | Arihant College, Roorkee                           |
| 5     | 28_sid_LLB-2nd      | Siddhartha Institute, Dehradun                     |
| 6     | 129_ins_LLB_2nd     | Institute of Professional Studies, Roorkee         |
| 7     | 140_jagnath_LLB_2nd | Jagannath Vishwa Law College Dehradun              |



| S.No. | Description