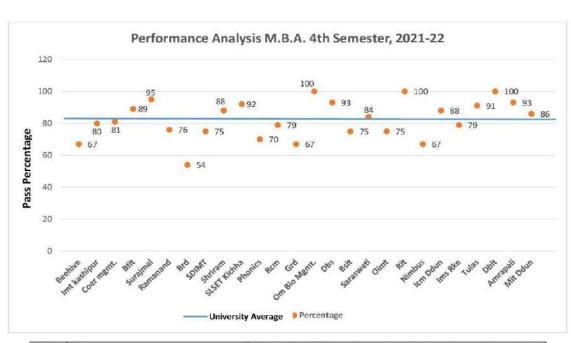

ranand Institute of Mgmt. & Tech., Rishikesh                   |
| 16    | Nimbus       | Nimbus Academy of Management, Dehradun                             |
| 17    | MIT          | Mahadevi Institute of Technology, Dehradun                         |
| 18    | ICM          | Institute of Co-operative Management, Dehradun                     |
| 19    | IMT Kashipur | Sc Guria Institute Of Mgmt & Technology Kashipur                   |
| 20    | Tulas        | Tula's Institute, Dehradun                                         |
| 21    | Amrapali     | Amrapali Institute of Technololgy & Science, Haldwani              |
| 22    | RIT          | Roorkee Institute of Technology, Roorkee (RIT)                     |

University Average Pass Percentage of M.B.A. 2nd SEMESTER, 2021-22 = 63.5%



| S.No. | Description  | Name of Institutes (Performance Analysis M.B.A. 4th Sem)           |
|-------|--------------|--------------------------------------------------------------------|
| 1     | Beehive      | Beehive College of Engg, & Tech., Dehradun                         |
| 2     | IMT Kashipur | Sc Guria Institute Of Mgmt & Technology Kashipur                   |
| 3     | Coer mgmt.   | COER School of Management, Roorkee                                 |
| 4     | BFIT         | BFIT Technical Campus, Dehradun                                    |
| 5     | Surajmal     | Surajmal Agarwal Co-Ed College Of Mgmt Kichcha                     |
| 6     | Ramanand     | Ramanand Institute, Haridwar.                                      |
| 7     | BRD          | BRD College of Manage