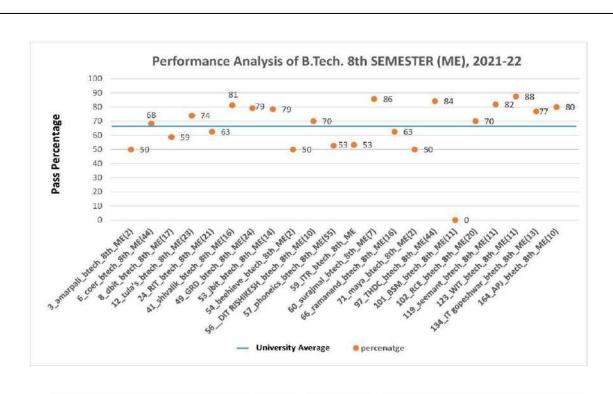

ik College of Engineering, Dehradun.            |
| 6     | 12_tul_btech_8th_EEE(6)    | Tula's Institute, Dehradun.                           |
| 7     | 8_dev_btech_8th_EEE(8)     | Devbhoomi Institute of Technology, Dehradun.          |
| 8     | 6_col_btech_8th_EEE(36)    | College of Engineering Roorkee, Roorkee. (COER)       |
| 9     | 102_rook_btech_8th_EEE(9)  | Roorkee College of Engineering, Roorkee (RCE)         |
| 10    | 71_maya_btech_8th_EEE(3)   | Maya Institute of Technology & Management, Dehradun   |
| 11    | 66_ram_btech_8th_EEE(20)   | Ramanand Institute, Haridwar                          |
| 12    | 60_suj_btech_8th_EEE(6)    | Surajmal Laxmi Devi Educational Trust Kichcha         |

University Average Pass Percentage of B.Tech. 8th semester (EEE), 2021-22 = 46.54%



| S.No. | Description                  | Name of Institutes (Performance Analysis ME)                 |
|-------|------------------------------|--------------------------------------------------------------|
| 1     | 3_amarpali_btech_8th_ME(2)   | Amrapali Institute of Technology & Science, Haldwani         |
| 2     | 6_coer_btech_8th_ME(44)      | College of Engineering Roorkee, Roorkee. (COER)              |
| 3     | 8_dbit_btech_8th_ME(17)      | Devbhoomi Institute of Technology, Dehradun.                 |
| 4     | 12_tula's_btech_8th_ME(23)   | Tula's Institute, Dehradun.                                  |
| 5     | 24_Rit_btech_8th_ME(21)      | Roorkee Institute of Technology, Roorkee, (RIT)              |
| 6     | 41_shivalik_btech_8th_ME(16) | Shivalik College of Engineeri