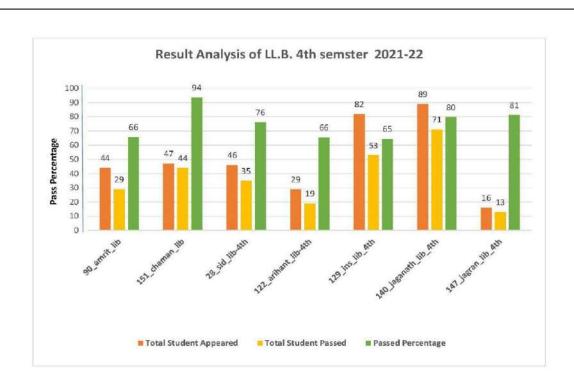

adun                         |



| S.No. | Description         | Name of Institutes (Result Analysis LL.B. 2nd Sem) |
|-------|---------------------|----------------------------------------------------|
| 1     | 151_chaman_LLB_2ND  | Chaman Lal Law College, Haridwar                   |
| 2     | 147_JAGRAN_LLB_2ND  | Jagran School of Law, Dehradun                     |
| 3     | 90_amrit_LLB_2nd    | Amrit Law College, Roorkee                         |
| 4     | 122_arih_LLB_2nd    | Arihant College, Roorkee                           |
| 5     | 28_sid_LLB-2nd      | Siddhartha Institute, Dehradun                     |
| 6     | 129_ins_LLB_2nd     | Institute of Professional Studies, Roorkee         |
| 7     | 140_jagnath_LLB_2nd | Jagannath Vishwa Law College Dehradun              |



| S.No. | Description          | Name of Institutes (Result Analysis LL.B. 4th Sem) |
|-------|----------------------|----------------------------------------------------|
| 1     | 90_amrit_lib         | Amrit Law College, Roorkee                         |
| 2     | 151_chaman_llb       | Chaman Lal Law College, Haridwar                   |
| 3     | 28_sid_lib-4th       | Siddhartha Institute, Dehradun                     |
| 4     | 122_arihant_lib-4th  | Arihant College, Roorkee                           |
| 5     | 129_ins_lib_4th      | Institute of Professional Studies, Roorkee         |
| 6     | 140_jaganath_lib_4th | Jagannath Vishwa Law College Dehradun              |
| 7     | 147_jagran_lib_4th   | Jagran School of Law, Dehradun                     |



| S.No. | Description