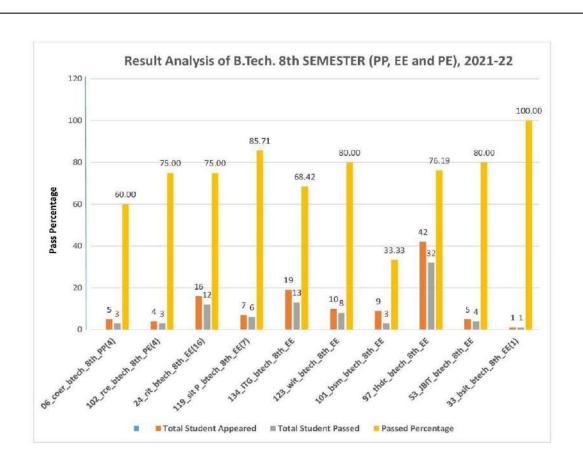

| Maya Institute of Technology & Management, Dehradun          |
| 16    | 97_THDC_btech_8th_ME(44)     | THDC Institute of Hydropower Engineering & Technology, Tehri |
| 17    | 101_BSM_btech_8th_ME(11)     | BSM College of Engineering, Roorkee                          |
| 18    | 102_RCE_btech_8th_ME(20)     | Roorkee College of Engineering, Roorkee (RCE)                |
| 19    | 119_seemant_btech_8th_ME(11) | Seemant Institute of Technology, Pithoragarh                 |
| 20    | 123_WIT_btech_8th_ME(11)     | Women Institute of Technology, Dehradun                      |
| 21    | 134_ITG_btech_8th_ME(13)     | Institute of Technology, Gopeshwar                           |
| 22    | 164_APJ_btech_8th_ME(10)     | APJ Abdul Kalam Institute of Technology, Tanakpur            |



| S.No. | Description               | Name of Institutes (Result Analysis PP, PE and EE)              |
|-------|---------------------------|-----------------------------------------------------------------|
| 1     | 6_coll_btech_8th_PP(4)    | College of Engineering Roorkee, Roorkee. (COER)                 |
| 2     | 102_rook_btech_8th_PE(4)  | Roorkee College of Engineering, Roorkee (RCE)                   |
| 3     | 24_rook_btech_8th_EE(16)  | Roorkee Institute of Technology, Roorkee, (RIT)                 |
| 4     | 119_sit P_btech_8th_EE(7) | Seemant Institute of Technology, Pithoragarh                    |
| 5     | 134_ITG_btech_8th_EE(19)  | Institute of Technology, Gopeshwar                              |
| 6     | 123_wit_btech_8th_EE(10)  | Women Institute of Technology, D