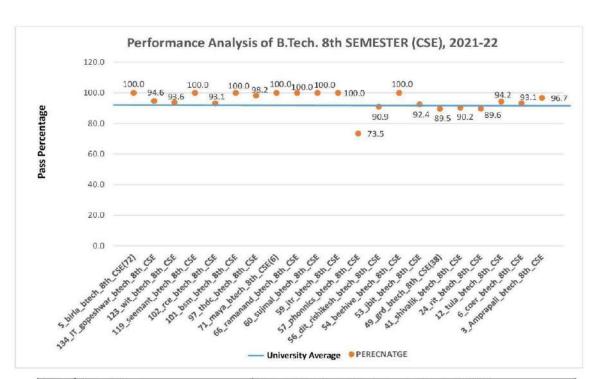

btech_8th_CE       | Phonics Group of Institutions, Roorkee.                     |
| 16    | 56_dit rishikesh_btech_8th_CE | Doon Institute of Engineering & Technology, Rishikesh       |
| 17    | 53_jbit_btech_8th_CE          | J.B. Institute of Technology, Dehradun.                     |
| 18    | 41_shivalik_btech_8th_CE      | Shivalik College of Engineering, Dehradun                   |
| 19    | 33_bsai_btech_8th_CE(2)       | Bishambhar Sahay Institute Of Technology Roorkee            |
| 20    | 24_rit_btech_8th_CE           | Roorkee Institute of Technology, Roorkee, (RIT)             |
| 21    | 12 tula btech 8th CE          | Tula's Institute, Dehradun.                                 |

University Average Pass Percentage of B.Tech. 8th semester (Civil Engg.), 2021-22 = 69.67%



| S.No. | Description                    | Name of Institutes (Performance Analysis CSE)                |
|-------|--------------------------------|--------------------------------------------------------------|
| 1     | 5_birla_btech_8th_CSE(72)      | Birla Institute of Applied Sciences, Bhimtal                 |
| 2     | 134_IT_gopeshwar_btech_8th_CSE | Institute of Technology, Gopeshwar                           |
| 3     | 123_wit_btech_8th_CSE          | Women Institute of Technology, Dehradun.                     |
| 4     | 119_seemant_btech_8th_CSE      | Seemant Institute of Technology, Pithoragarh.                |
| 5     | 102_rce_btech_8th_CSE          | Roorkee College of Engineering, Roorkee (RCE)                |
| 6     | 101_bsm_btech_8th_CSE          | BSM College o