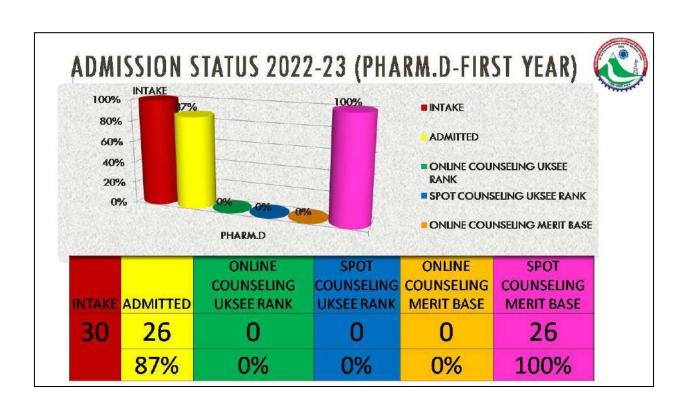

N SCHOOL OF LAW DEHRADUN             | PVT    | BBALLB | 120    |  |  |
| JAGRAN SCHOOL OF LAW DEHRADUN             | PVT    | BALLB  | 120    |  |  |
| JAGRAN SCHOOL OF LAW DEHRADUN             | PVT    | LLM    | 30     |  |  |
| JAGRAN SCHOOL OF LAW DEHRADUN             | PVT    | LLB    | 120    |  |  |
| LIBRA COLLEGE OF HIGHER STUDIES DEHRADUN  | PVT    | LLM    | 30     |  |  |
| SIDDHARTHA LAW COLLEGE DEHRADUN           | PVT    | BBALLB | 60     |  |  |
| SIDDHARTHA LAW COLLEGE DEHRADUN           | PVT    | LLM    | 50     |  |  |
| SIDDHARTHA LAW COLLEGE DEHRADUN           | PVT    | LLB    | 60     |  |  |
| SIDDHARTHA LAW COLLEGE DEHRADUN           | PVT    | BALLB  | 60     |  |  |
|                                           |        | TOTAL  | 2285   |  |  |





























|                                                     | ADMISSION STATUS 2022-23 (FIRST YEAR) |          |                                        |                                      |                                    |                               |
|-----------------------------------------------------|---------------------------------------|----------|----------------------------------------|--------------------------------------|------------------------------------|-------------------------------|
| COURSE NAME                                         | INTAKE                                | ADMITTED | ONLINE<br>COUNSELING<br>JEE/UKSEE RANK | SPOT<br>COUNSELING<br>JEE/UKSEE RANK | ONLINE<br>COUNSELING<br>MERIT BASE | SPOT COUNSELING<br>MERIT BASE |
| BTECH