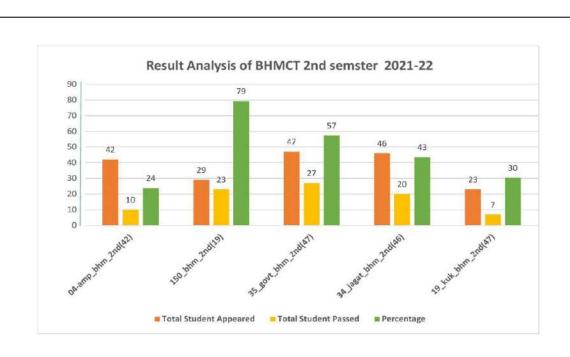

| 1732                                  | 1393     | 171                                    | 29                                   | 124                                | 1069                          |
| B <b>P</b> HAR <b>M</b>                             | 178                                   | 163      | 6                                      | 0                                    | 11                                 | 146                           |
| TOTAL                                               | 1910                                  | 1556     | 177                                    | 29                                   | 135                                | 1215                          |



# **Result Analysis Session 2022-23**



| S.No. Description Name of Institutes (Result Analysis BH |                      | Name of Institutes (Result Analysis BHMCT 2nd Sem)                  |
|----------------------------------------------------------|----------------------|---------------------------------------------------------------------|
| 1                                                        | 04-amp_bhm_2nd(42)   | Amrapali Institute of Hotel Management, Haldwani                    |
| 2                                                        | 150_bhm_2nd(19)      | State Institute of Hotel Management & Catering Technology,<br>Tehri |
| 3                                                        | 35_govt_bhm_2nd(47)  | Government Institute of Hotel Management, Dehradun                  |
| 4