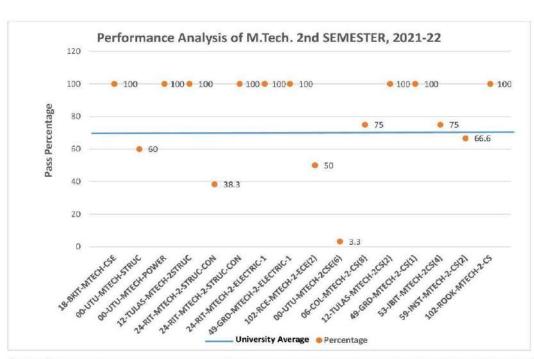

orkee Institute of Technology, Roorkee (RIT)                     |
| 20    | Nimbus       | Nimbus Academy of Management, Dehradun                             |
| 21    | ICM          | Institute of Co-operative Management, Dehradun                     |
| 22    | IMS Rke      | Institute of Management Studies, Roorkee                           |
| 23    | Tulas        | Tula's Institute, Dehradun                                         |
| 24    | Dbit         | Devbhoomi Institute of Technology, Dehradun                        |
| 25    | Amrapali     | Amrapali Institute of Technololgy & Science, Haldwani              |
| 26    | MIT          | Mahadevi Institute of Technology, Dehradun                         |

University Average Pass Percentage of M.B.A. 4th SEMESTER, 2021-22 = 83%



| S.No. | Description              | Name of Institutes (Performance Analysis M. Tech 2 <sup>nd</sup> Sem) |  |
|-------|--------------------------|-----------------------------------------------------------------------|--|
| 1     | 18-BKIT-MTECH-CSE        | Bipin Tripathi Kumaon Institute of Technology, Dwarahat               |  |
| 2     | 00-UTU-MTECH-STRUC       | Faculty of Technology, UTU Campus, Dehradun                           |  |
| 3     | 00-UTU-MTECH-POWER       | Faculty of Technology, UTU Campus, Dehradun                           |  |
| 4     | 12-TULAS-MTECH-2STRUC    | Tula's Institute, Dehradun                                            |  |
| 5     | 24-RIT-MTECH-2-STRUC-CON | Roorkee Institute of Technology, Roorkee (RIT)                        |  |
| 6     | 24-R