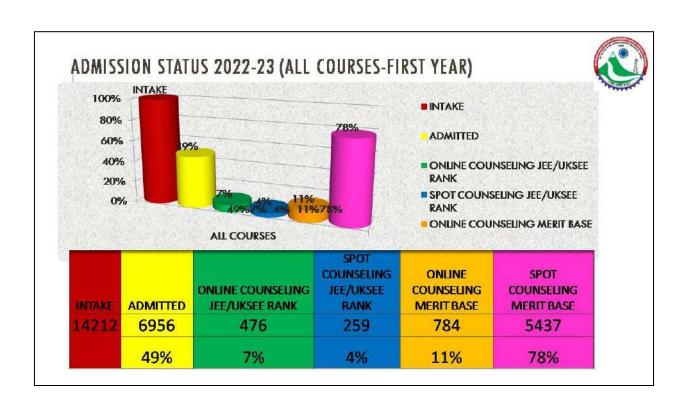

HOOL OF LAW DEHRADUN             | PVT    | BBALLB | 120    |  |  |
| JAGRAN SCHOOL OF LAW DEHRADUN             | PVT    | BALLB  | 120    |  |  |
| JAGRAN SCHOOL OF LAW DEHRADUN             | PVT    | LLM    | 30     |  |  |
| JAGRAN SCHOOL OF LAW DEHRADUN             | PVT    | LLB    | 120    |  |  |
| LIBRA COLLEGE OF HIGHER STUDIES DEHRADUN  | PVT    | LLM    | 30     |  |  |
| SIDDHARTHA LAW COLLEGE DEHRADUN           | PVT    | BBALLB | 60     |  |  |
| SIDDHARTHA LAW COLLEGE DEHRADUN           | PVT    | LLM    | 50     |  |  |
| SIDDHARTHA LAW COLLEGE DEHRADUN           | PVT    | LLB    | 60     |  |  |
| SIDDHARTHA LAW COLLEGE DEHRADUN           | PVT    | BALLB  | 60     |  |  |
|                                           |        | TOTAL  | 2285   |  |  |





























|                                                     | ADMISSION STATUS 2022-23 (FIRST YEAR) |          |                                        |                                      |                                    |                               |
|-----------------------------------------------------|---------------------------------------|----------|----------------------------------------|--------------------------------------|------------------------------------|-------------------------------|
| COURSE NAME                                         | INTAKE                                | ADMITTED | ONLINE<br>COUNSELING<br>JEE/UKSEE RANK | SPOT<br>COUNSELING<br>JEE/UKSEE RANK | ONLINE<br>COUNSELING<br>MERIT BASE | SPOT COUNSELING<br>MERIT BASE |
| BTECH