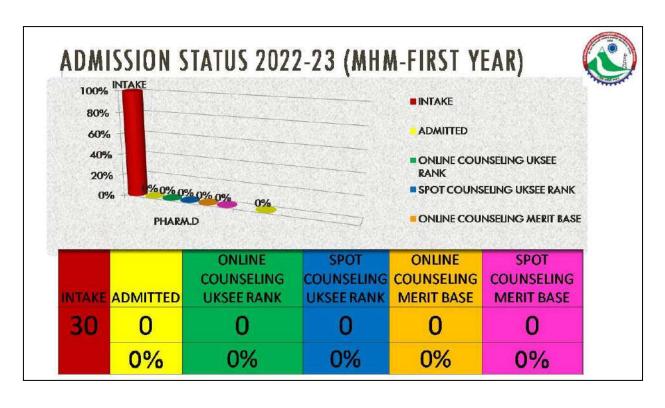

SCHOOL OF LAW DEHRADUN             | PVT    | BBALLB | 120    |  |  |
| JAGRAN SCHOOL OF LAW DEHRADUN             | PVT    | BALLB  | 120    |  |  |
| JAGRAN SCHOOL OF LAW DEHRADUN             | PVT    | LLM    | 30     |  |  |
| JAGRAN SCHOOL OF LAW DEHRADUN             | PVT    | LLB    | 120    |  |  |
| LIBRA COLLEGE OF HIGHER STUDIES DEHRADUN  | PVT    | LLM    | 30     |  |  |
| SIDDHARTHA LAW COLLEGE DEHRADUN           | PVT    | BBALLB | 60     |  |  |
| SIDDHARTHA LAW COLLEGE DEHRADUN           | PVT    | LLM    | 50     |  |  |
| SIDDHARTHA LAW COLLEGE DEHRADUN           | PVT    | LLB    | 60     |  |  |
| SIDDHARTHA LAW COLLEGE DEHRADUN           | PVT    | BALLB  | 60     |  |  |
|                                           |        | TOTAL  | 2285   |  |  |





























|                                                     | ADMISSION STATUS 2022-23 (FIRST YEAR) |          |                                        |                                      |                                    |                               |
|-----------------------------------------------------|---------------------------------------|----------|----------------------------------------|--------------------------------------|------------------------------------|-------------------------------|
| COURSE NAME                                         | INTAKE                                | ADMITTED | ONLINE<br>COUNSELING<br>JEE/UKSEE RANK | SPOT<br>COUNSELING<br>JEE/UKSEE RANK | ONLINE<br>COUNSELING<br>MERIT BASE | SPOT COUNSELING<br>MERIT BASE |
| BTECH