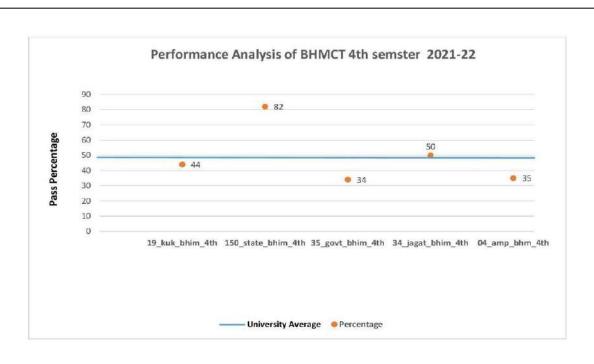

*



| S.No. | Description          | Name of Institutes (Performance Analysis BHMCT 2nd Sem)             |
|-------|----------------------|---------------------------------------------------------------------|
| 1     | 04-amp_bhm_2nd(42)   | Amrapali Institute of Hotel Management, Haldwani                    |
| 2     | 150_bhm_2nd(19)      | State Institute of Hotel Management & Catering Technology,<br>Tehri |
| 3     | 35_govt_bhm_2nd(47)  | Government Institute of Hotel Management, Dehradun                  |
| 4     | 34_jagat_bhm_2nd(46) | Jagat Singh Bisht Govt Institute Of Hotel Mgmt Almora               |
| 5     | 19_kuk_bhm_2nd(47)   | Kukreja Institute of Hotel Management, Dehradun                     |

University Average Pass Percentage of BHMCT 2nd Semester, 2021-22 = 47%



| S.No. | Description        | Name of Institutes (Performance Analysis BHMCT 4th Sem)             |
|-------|--------------------|---------------------------------------------------------------------|
| 1     | 19_kuk_bhim_4th    | Kukreja Institute of Hotel Management, Dehradun                     |
| 2     | 150_state_bhim_4th | State Institute of Hotel Management & Catering Technology,<br>Tehri |
| 3     | 35_govt_bhim_4th   | Government Institute of Hotel Management, Dehradun                  |
| 4     | 34_jagat_bhim_4th  | Jagat Singh Bisht Govt Institute Of Hotel Mgmt Almora               |
| 5     | 04_amp_bhm_4th     | Amrapali Institute of Hotel Management, Haldwani                    |

University Average Pass Percentage of BHMCT 4th Semester, 2021-22 = 49%



| S.No. | Descr