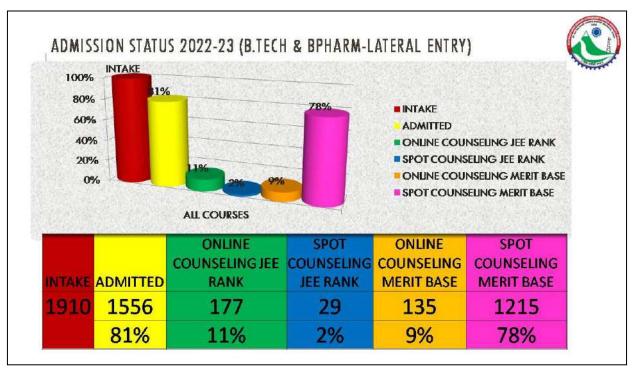

#### Admissions

From academic session 2023-24, the University has introduced **single window system of admissions** through University Management System on the University's web portal. The provisional registration for admissions was started on 1<sup>st</sup> April 2023 for making the society aware of the programmes offered by the University through its institutions. The online counselling – admission process with 3 regular and 3 spot rounds of councelling in online mode is in place for final admissions in 2023-24 and is conducted at University level instead of NIC as done in past years.