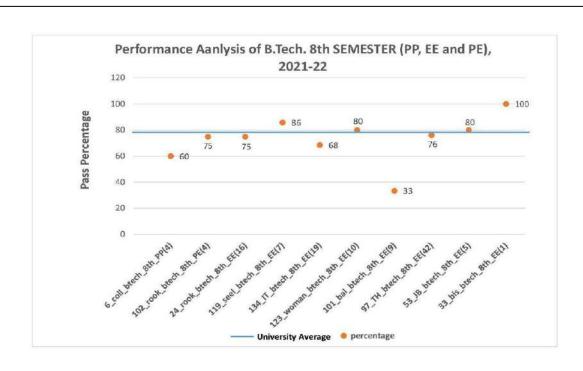

P_btech_8th_EE(7) | Seemant Institute of Technology, Pithoragarh                    |
| 5     | 134_ITG_btech_8th_EE(19)  | Institute of Technology, Gopeshwar                              |
| 6     | 123_wit_btech_8th_EE(10)  | Women Institute of Technology, Dehradun                         |
| 7     | 101_bsm_btech_8th_EE(9)   | BSM College of Engineering, Roorkee                             |
| 8     | 97_thdc_btech_8th_EE(42)  | THDC Institute of Hydropower Engineering & Technology,<br>Tehri |
| 9     | 53_jbit_btech_8th_EE      | J. B. Institute of Technology, Dehradun                         |
| 10    | 33_bsit_btech_8th_EE(1)   | Bishambhar Sahay Institute Of Technology Roorkee                |

University Average Pass Percentage of B.Tech. 8th semester (PP, EE & PE), 2021-22 = 79%



| S.No. | Description               | Name of Institutes (Performance Analysis PP, PE and EE)         |
|-------|---------------------------|-----------------------------------------------------------------|
| 1     | 6_coll_btech_8th_PP(4)    | College of Engineering Roorkee, Roorkee. (COER)                 |
| 2     | 102_rook_btech_8th_PE(4)  | Roorkee College of Engineering, Roorkee (RCE)                   |
| 3     | 24_rook_btech_8th_EE(16)  | Roorkee Institute of Technology, Roorkee, (RIT)                 |
| 4     | 119_sit P_btech_8th_EE(7) | Seemant Institute of Technology, Pithoragarh                    |
| 5     | 134_ITG_btech_8th_EE(19)  | Institute of Technology, Gopeshwar                              |
| 6     | 123_wit_btech_8th_EE(10)  | Women Institute of Technology, D