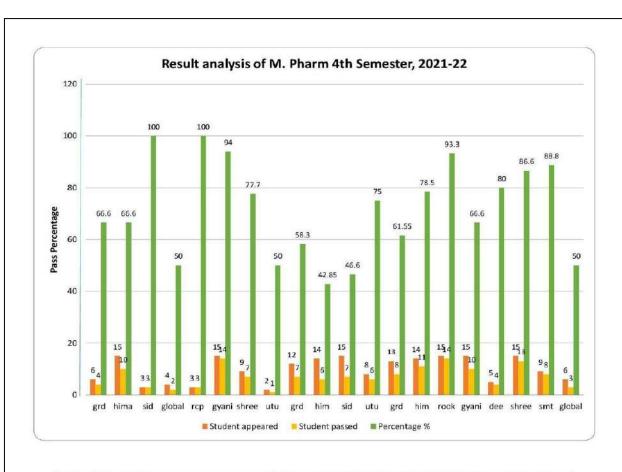

dee         | Devbhoomi Institute of Technology, Dehradun.                               |
| 14    | gyani       | Gyani Inder Singh Institute of Professional Studies, Dehradun              |
| 15    | rook        | Roorkee College of Pharmacy, Roorkee                                       |
| 16    | him         | Himalayan Institute of Pharmacy & Research, Dehradun                       |
| 17    | grd         | GRD Institute of Management & Technology, Dehradun                         |
| 18    | utu         | Faculty of Pharmacy, UTU Campus, Dehradun                                  |
| 19    | dev         | Devbhoomi Institute of Technology, Dehradun.                               |
| 20    | Smt         | Smt Tarawati Institute Of Bio Medical & Allied Sciences,<br>Roorkee        |



| S.No. | Description | Name of Institutes (Result Analysis M.Pharm 4th Sem)                       |
|-------|-------------|----------------------------------------------------------------------------|
| 1     | grd         | GRD Institute of Management & Technology, Dehradun                         |
| 2     | hima        | Himalayan Institute of Pharmacy & Research, Dehradun                       |
| 3     | sid         | Siddhartha Institute of Pharmacy, Dehradun                                 |
| 4     | global      | Global Institute of Pharmaceutical Education & Research,<br>Kashipur       |
| 5     | тер         | Roorkee College of Pharmacy, Roorkee                                       |
| 6     | gyani       | Gyani Inder Singh Institute of Professional Studies, Dehradun