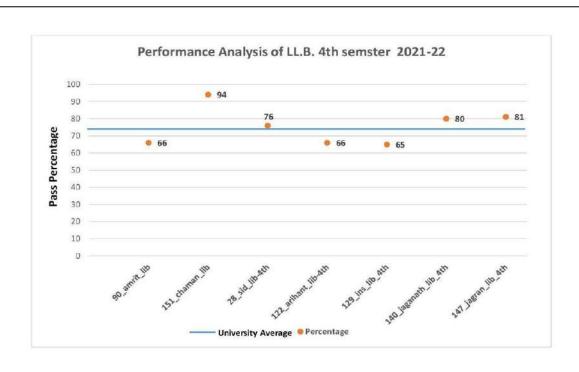

m) |
|-------|---------------------|---------------------------------------------------------|
| 1     | 151_chaman_LLB_2ND  | Chaman Lal Law College, Haridwar                        |
| 2     | 147_JAGRAN_LLB_2ND  | Jagran School of Law, Dehradun                          |
| 3     | 90_amrit_LLB_2nd    | Amrit Law College, Roorkee                              |
| 4     | 122_arih_LLB_2nd    | Arihant College, Roorkee                                |
| 5     | 28_sid_LLB-2nd      | Siddhartha Institute, Dehradun                          |
| 6     | 129_ins_LLB_2nd     | Institute of Professional Studies, Roorkee              |
| 7     | 140_jagnath_LLB_2nd | Jagannath Vishwa Law College Dehradun                   |

University Average Pass Percentage of LL.B. 2nd Semester, 2021-22 = 67 %



| S.No. | Description          | Name of Institutes (Performance Analysis LL.B. 4th Sem) |
|-------|----------------------|---------------------------------------------------------|
| 1     | 90_amrit_lib         | Amrit Law College, Roorkee                              |
| 2     | 151_chaman_llb       | Chaman Lal Law College, Haridwar                        |
| 3     | 28_sid_lib_4th       | Siddhartha Institute, Dehradun                          |
| 4     | 122_arihant_lib-4th  | Arihant College, Roorkee                                |
| 5     | 129_ins_lib_4th      | Institute of Professional Studies, Roorkee              |
| 6     | 140_jaganath_lib_4th | Jagannath Vishwa Law College Dehradun                   |
| 7     | 147_jagran_lib_4th   | Jagran School of Law, Dehradun