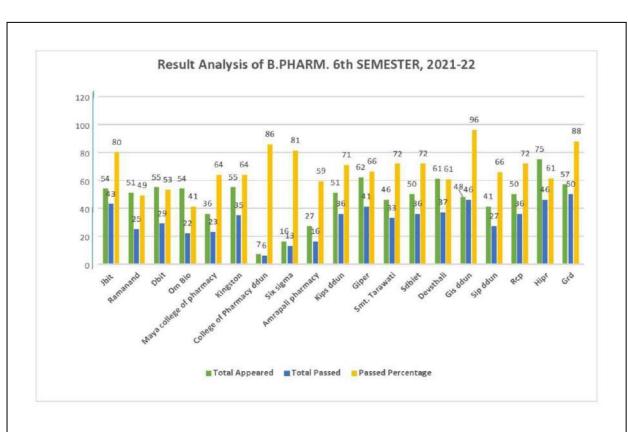

|
| 5     | 04_amp_bhm_4th     | Amrapali Institute of Hotel Management, Haldwani                    |



| S.No. | Description        | Name of Institutes (Result Analysis BHMCT 6th Sem)               |
|-------|--------------------|------------------------------------------------------------------|
| 1     | 04_AMP_BHM_6TH     | Amrapali Institute of Hotel Management, Haldwani                 |
| 2     | 150_state_bhm_6th  | State Institute of Hotel Management & Catering Technology, Tehri |
| 3     | 34_JAG_BHM_6TH(40) | Jagat Singh Bisht Govt Institute Of Hotel Mgmt Almora            |
| 4     | 19_KUK_BHM_6TH     | Kukreja Institute of Hotel Management, Dehradun                  |
| 5     | 35_GOVT_BHM_6TH    | Government Institute of Hotel Management, Dehradun               |



| S.No. | Description              | Name of Institutes (Result Analysis B.Pharm 6th Sem)          |
|-------|--------------------------|---------------------------------------------------------------|
| 1     | jbit                     | JBIT College of Pharmacy, Dehradun                            |
| 2     | ramanand                 | Ramanand Institute of Pharmacy & Mgmt. Haridwar               |
| 3     | dev-bhoomi               | Devbhoomi Institute of Technology, Dehradun.                  |
| 4     | om bio                   | Om Bio Sciences & Pharma College, Haridwar                    |
| 5     | maya college of pharmacy | Maya College of Pharmacy, Dehradun                            |
| 6     | kingston                 | Kingston Imperial Institute of Tech. & sc. Dehradun