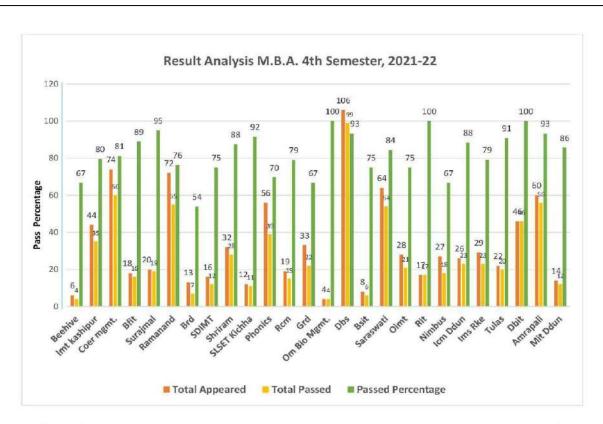

evi Educational Trust Kichcha            |
| 14    | Beehive      | Beehive College of Engg. & Tech., Dehradun               |
| 15    | OIMT         | Omkaranand Institute of Mgmt. & Tech., Rishikesh         |
| 16    | Nimbus       | Nimbus Academy of Management, Dehradun                   |
| 17    | MIT          | Mahadevi Institute of Technology, Dehradun               |
| 18    | ICM          | Institute of Co-operative Management, Dehradun           |
| 19    | IMT Kashipur | Sc Guria Institute Of Mgmt & Technology Kashipur         |
| 20    | Tulas        | Tula's Institute, Dehradun                               |
| 21    | Amrapali     | Amrapali Institute of Technololgy & Science, Haldwani    |
| 22    | RIT          | Roorkee Institute of Technology, Roorkee (RIT)           |



| S.No. | Description  | Name of Institutes (Result Analysis M.B.A. 4th Sem)                |
|-------|--------------|--------------------------------------------------------------------|
| 1     | Beehive      | Beehive College of Engg. & Tech., Dehradun                         |
| 2     | IMT Kashipur | Sc Guria Institute Of Mgmt & Technology Kashipur                   |
| 3     | Coer mgmt.   | COER School of Management, Roorkee                                 |
| 4     | BFIT         | BFIT Technical Campus, Dehradun                                    |
| 5     | Surajmal     | Surajmal Agarwal Co-Ed College Of Mgmt Kichcha                     |
| 6     | Ramanand     | Ramanand Institute, Haridwar.                                      |
| 7     | BRD          | BRD College of Manage