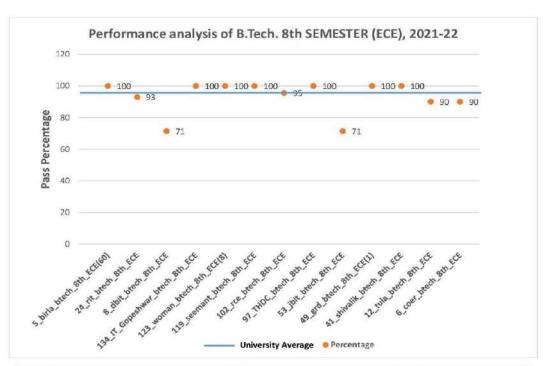

_CSE          | J.B. Institute of Technology, Dehradun                       |
| 17    | 49_grd_btech_8th_CSE(38)       | GRD Institute of Management & Technology, Dehradun           |
| 18    | 41_shivalik_btech_8th_CSE      | Shivalik College of Engineering, Dehradun.                   |
| 19    | 24 rit btech 8th CSE           | Roorkee Institute of Technology, Roorkee, (RIT)              |
| 20    | 12_tula_btech_8th_CSE          | Tula's Institute, Dehradun.                                  |
| 21    | 6_coer_btech_8th_CSE           | College of Engineering Roorkee, Roorkee. (COER)              |
| 22    | 3_Amprapali_btech_8th_CSE      | Amrapali Institute of Technology & Science, Haldwani         |

University Average Pass Percentage of B.Tech. 8th semester (CSE), 2021-22 = 92.97%



| S.No. | Description                    | Name of Institutes (Performance Analysis ECE)                  |
|-------|--------------------------------|----------------------------------------------------------------|
| 1     | 5_birla_btech_8th_ECE(60)      | Birla Institute of Applied Sciences, Bhimtal                   |
| 2     | 24_rit_btech_8th_ECE           | Roorkee Institute of Technology, Roorkee, (RIT)                |
| 3     | 8_dbit_btech_8th_ECE           | Devbhoomi Institute of Technology, Dehradun.                   |
| 4     | 134_IT_Gopeshwar_btech_8th_ECE | Institute of Technology, Gopeshwar                             |
| 5     | 123_woman_btech_8th_ECE(8)     | Women Institute of Technology, Dehradun                        |
| 6     | 119_seemant_btech_8th_ECE      |