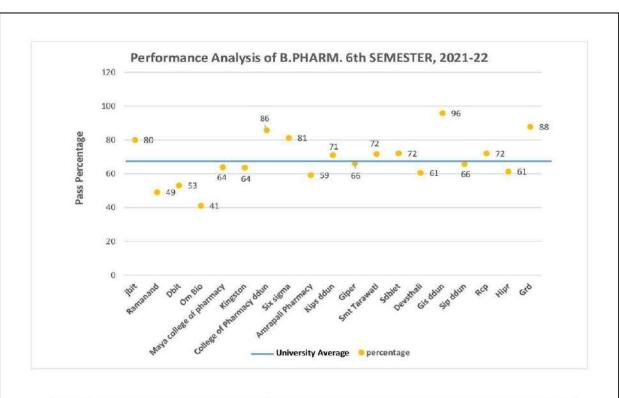

aridwar                            |
| 15    | giper                    | Global Institute of Pharmaceutical Education & Research,<br>Kashipur       |
| 16    | gyani inder singh        | Gyani Inder Singh Institute of Professional Studies, Dehradun              |
| 17    | om bio                   | Om Bio Sciences & Pharma College, Haridwar                                 |
| 18    | rep                      | Roorkee College of Pharmacy, Roorkee                                       |
| 19    | hipr                     | Himalayan Institute of Pharmacy & Research, Dehradun                       |
| 20    | grd                      | GRD Institute of Management & Technology, Dehradun                         |

University Average Pass Percentage of B.PHARM. 4th SEMESTER, 2021-22 = 37.5%



| S.No. | Description              | Name of Institutes (Performance Analysis B.Pharm 6th Sem)     |
|-------|--------------------------|---------------------------------------------------------------|
| 1     | jbit                     | JBIT College of Pharmacy, Dehradun                            |
| 2     | ramanand                 | Ramanand Institute of Pharmacy & Mgmt. Haridwar               |
| 3     | dev-bhoomi               | Devbhoomi Institute of Technology, Dehradun.                  |
| 4     | om bio                   | Om Bio Sciences & Pharma College, Haridwar                    |
| 5     | maya college of pharmacy | Maya College of Pharmacy, Dehradun                            |
| 6     | kingston                 | Kingston Imperial Institute of Tech. & sc. Dehradun