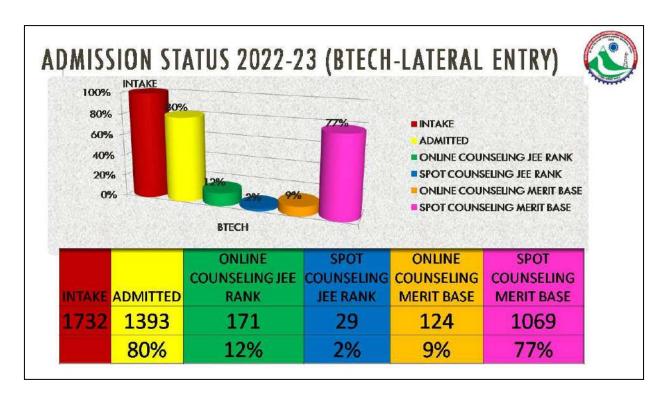

OL OF LAW DEHRADUN             | PVT    | BBALLB | 120    |  |  |
| JAGRAN SCHOOL OF LAW DEHRADUN             | PVT    | BALLB  | 120    |  |  |
| JAGRAN SCHOOL OF LAW DEHRADUN             | PVT    | LLM    | 30     |  |  |
| JAGRAN SCHOOL OF LAW DEHRADUN             | PVT    | LLB    | 120    |  |  |
| LIBRA COLLEGE OF HIGHER STUDIES DEHRADUN  | PVT    | LLM    | 30     |  |  |
| SIDDHARTHA LAW COLLEGE DEHRADUN           | PVT    | BBALLB | 60     |  |  |
| SIDDHARTHA LAW COLLEGE DEHRADUN           | PVT    | LLM    | 50     |  |  |
| SIDDHARTHA LAW COLLEGE DEHRADUN           | PVT    | LLB    | 60     |  |  |
| SIDDHARTHA LAW COLLEGE DEHRADUN           | PVT    | BALLB  | 60     |  |  |
|                                           |        | TOTAL  | 2285   |  |  |





























|                                                     | ADMISSION STATUS 2022-23 (FIRST YEAR) |          |                                        |                                      |                                    |                               |
|-----------------------------------------------------|---------------------------------------|----------|----------------------------------------|--------------------------------------|------------------------------------|-------------------------------|
| COURSE NAME                                         | INTAKE                                | ADMITTED | ONLINE<br>COUNSELING<br>JEE/UKSEE RANK | SPOT<br>COUNSELING<br>JEE/UKSEE RANK | ONLINE<br>COUNSELING<br>MERIT BASE | SPOT COUNSELING<br>MERIT BASE |
| BTECH