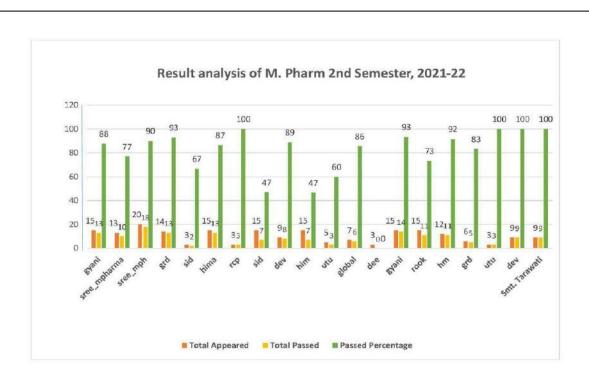

nagement & Technology, Dehradun      |
| 9     | 102-RCE-MTECH-2-ECE      | Roorkee College of Engineering, Roorkee (RCE)           |
| 10    | 00-UTU-MTECH-2CSE        | Faculty of Technology, UTU Campus, Dehradun             |
| 11    | 06-COL-MTECH-2-CSE       | College of Engineering Roorkee, Roorkee. (COER)         |
| 12    | 12-TULAS-MTECH-2CSE      | Tula's Institute, Dehradun                              |
| 13    | 49-GRD-MTECH-2-CSE       | GRD Institute of Management & Technology, Dehradun      |
| 14    | 53-JBIT-MTECH-2CSE       | J.B. Institute of Technology, Dehradun                  |
| 15    | 59-INST-MTECH-2-CSE      | Institute of Technology, Roorkee (ITR)                  |
| 16    | 102-ROOK-MTECH-2-CSE     | Roorkee College of Engineering, Roorkee (RCE)           |



| S.No. | Description | Name of Institutes (Result Analysis M.Pharm 2nd Sem)                       |
|-------|-------------|----------------------------------------------------------------------------|
| 1     | gyani       | Gyani Inder Singh Institute of Professional Studies, Dehradun              |
| 2     | shree       | Shree Dev Bhoomi Institute of Education, Science &<br>Technology, Dehradun |
| 3     | shree       | Shree Dev Bhoomi Institute of Education, Science &<br>Technology, Dehradun |
| 4     | grd         | GRD Institute of Management & Technology, Dehradun                         |
| 5     | sid         | Siddhartha Institute of Pharmacy, Dehradun                                 |
| 6     | hima        | Himalayan Institute of Pharmacy & Research, Dehradun