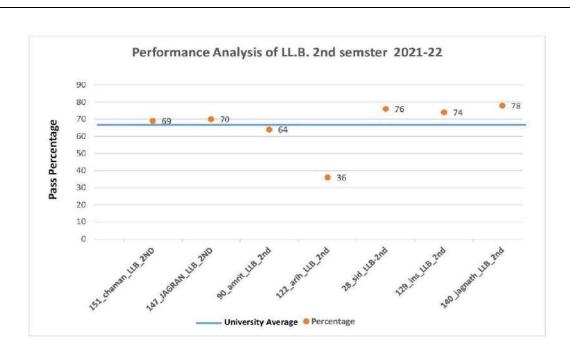

&            |
|       |                          | Technology, Dehradun                                          |
| 14    | devsthali                | Devsthali Vidyapeeth College of Pharmacy, Rudrapur            |
| 15    | gyani inder singh        | Gyani Inder Singh Institute of Professional Studies, Dehradun |
| 16    | Siddhartha               | Siddhartha Institute of Pharmacy, Dehradun                    |
| 17    | rep                      | Roorkee College of Pharmacy, Roorkee                          |
| 18    | hipr                     | Himalayan Institute of Pharmacy & Research, Dehradun          |
| 19    | grd                      | GRD Institute of Management & Technology, Dehradun            |

University Average Pass Percentage of B.PHARM. 6th SEMESTER, 2021-22 = 67 %



| S.No. | Description         | Name of Institutes (Performance Analysis LL.B. 2nd Sem) |
|-------|---------------------|---------------------------------------------------------|
| 1     | 151_chaman_LLB_2ND  | Chaman Lal Law College, Haridwar                        |
| 2     | 147_JAGRAN_LLB_2ND  | Jagran School of Law, Dehradun                          |
| 3     | 90_amrit_LLB_2nd    | Amrit Law College, Roorkee                              |
| 4     | 122_arih_LLB_2nd    | Arihant College, Roorkee                                |
| 5     | 28_sid_LLB-2nd      | Siddhartha Institute, Dehradun                          |
| 6     | 129_ins_LLB_2nd     | Institute of Professional Studies, Roorkee              |
| 7     | 140_jagnath_LLB_2nd | Jagannath Vishwa Law College Dehradun