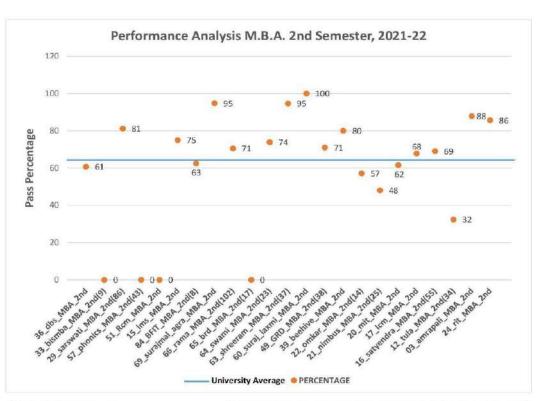

B. 6th Sem) |
|-------|--------------------|---------------------------------------------------------|
| 1     | 151_chaman_llb_6th | Chaman Lal Law College, Haridwar                        |
| 2     | 129_inst_llb_6th   | Institute of Professional Studies, Roorkee              |
| 3     | 147_jagon-llb_6th  | Jagran School of Law, Dehradun                          |
| 4     | 140_jag_llb_6th    | Jagannath Vishwa Law College Dehradun                   |
| 5     | 28_sid_llb_6th     | Siddhartha Institute, Dehradun                          |
| 6     | 90_amrit_llb_6th   | Amrit Law College, Roorkee                              |
| 7     | 128-ari-llb-6th    | Arihant College, Roorkee                                |

University Average Pass Percentage of LL.B. 6th Semester, 2021-22 = 88%



| S.No. | Description  | Name of Institutes (Performance Analysis M.B.A. 2nd Sem            |
|-------|--------------|--------------------------------------------------------------------|
| 1     | Dbs          | Doon Business School, Dehradun                                     |
| 2     | BSIT         | Bishamber Sahai Institute of Technology, Roorkee                   |
| 3     | Saraswati    | Saraswati Institute of Management & Technology, Rudrapur           |
| 4     | Phonics      | Phonics Group of Institutions, Roorkee                             |
| 5     | RCM          | Roorkee College of Management, Roorkee                             |
| 6     | IMS Rke      | Institute of Management Studies, Roorkee                           |
| 7     | BFIT         | BFIT Technical Campus