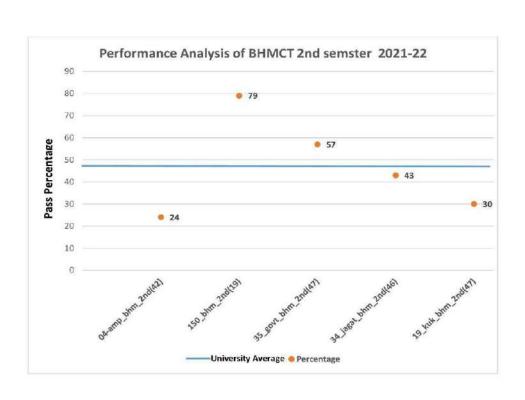

f Management & Technology, Dehradun                         |
| 14    | him         | Himalayan Institute of Pharmacy & Research, Dehradun                       |
| 15    | rook        | Roorkee College of Pharmacy, Roorkee                                       |
| 16    | gyani       | Gyani Inder Singh Institute of Professional Studies, Dehradun              |
| 17    | dee         | Devbhoomi Institute of Technology, Dehradun.                               |
| 18    | shree       | Shree Dev Bhoomi Institute of Education, Science &<br>Technology, Dehradun |
| 19    | Smt         | Smt Tarawati Institute Of Bio Medical & Allied Sciences,<br>Roorkee        |
| 20    | global      | Global Institute of Pharmaceutical Education & Research,<br>Kashipur       |

### **PERFORMANCE ANALYSIS**



| S.No. | Description          | Name of Institutes (Performance Analysis BHMCT 2nd Sem)             |
|-------|----------------------|---------------------------------------------------------------------|
| 1     | 04-amp_bhm_2nd(42)   | Amrapali Institute of Hotel Management, Haldwani                    |
| 2     | 150_bhm_2nd(19)      | State Institute of Hotel Management & Catering Technology,<br>Tehri |
| 3     | 35_govt_bhm_2nd(47)  | Government Institute of Hotel Management, Dehradun                  |
| 4     | 34_jagat_bhm_2nd(46) | Jagat Singh Bisht Govt Institute Of Hotel Mgmt Almora               |
| 5     | 19_kuk_bhm_2nd(47)   | Kukreja Institute of Hotel Management, Dehradun                     |

University Average Pass Percentage of BHMCT 2nd Semester, 2021-22 = 47%



|