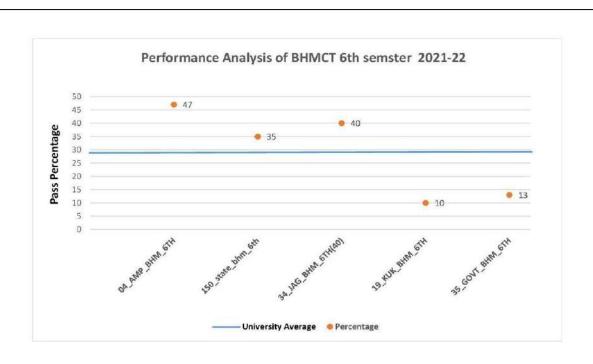

, 2021-22 = 47%



| S.No. | Description        | Name of Institutes (Performance Analysis BHMCT 4th Sem)             |
|-------|--------------------|---------------------------------------------------------------------|
| 1     | 19_kuk_bhim_4th    | Kukreja Institute of Hotel Management, Dehradun                     |
| 2     | 150_state_bhim_4th | State Institute of Hotel Management & Catering Technology,<br>Tehri |
| 3     | 35_govt_bhim_4th   | Government Institute of Hotel Management, Dehradun                  |
| 4     | 34_jagat_bhim_4th  | Jagat Singh Bisht Govt Institute Of Hotel Mgmt Almora               |
| 5     | 04_amp_bhm_4th     | Amrapali Institute of Hotel Management, Haldwani                    |

University Average Pass Percentage of BHMCT 4th Semester, 2021-22 = 49%



| S.No. | Description        | Name of Institutes (Performance Analysis BHMCT 6th Sem)             |
|-------|--------------------|---------------------------------------------------------------------|
| 1     | 04_AMP_BHM_6TH     | Amrapali Institute of Hotel Management, Haldwani                    |
| 2     | 150_state_bhm_6th  | State Institute of Hotel Management & Catering Technology,<br>Tehri |
| 3     | 34_JAG_BHM_6TH(40) | Jagat Singh Bisht Govt Institute Of Hotel Mgmt Almora               |
| 4     | 19_KUK_BHM_6TH     | Kukreja Institute of Hotel Management, Dehradun                     |
| 5     | 35 GOVT BHM 6TH    | Government Institute of Hotel Management, Dehradun                  |

University Average Pass Percentage of BHMCT 6th Semester, 2021-22 = 29%



| S.No. | Descr