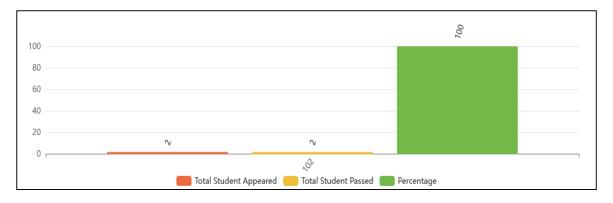

urity (Batch Start from 2023-24



FIRST YEAR- CSE (Internet of Things & Cyber Sec. incl Block Chain ) (Batch Start from 2023-24)



# Result Analysis Session 2023-24 B.TECH-Electrical& Electronics Engineering

### **FIRST YEAR**



#### **SECOND YEAR**



### **THIRD YEAR**





### **B.TECH**–**Electrical Engineering**

FIRST YEAR



#### **SECOND YEAR**



THIRD YEAR



**FINAL YEAR** 



### **B.TECH-Electronics & Communication Engineering**

**FIRST YEAR** 



SECOND YEAR



**THIRD YEAR** 





### **B.TECH–Mechanical Engineering**

**FIRST YEAR** 



#### **SECOND YEAR**



### THIRD YEAR





### B.TECH-Robotic & Automation (Batch Start from 2022-23)

FIRST YEAR



**SECOND YEAR** 



B.TECH- Biotechnology (Batch Start from 2023-24)



**B.TECH-Petrolium Engineering FINAL YEAR** 



#### M.TECH

### Computer Science & Engineering - FIRST YEAR



Computer Science & Engineering-SECOND YEAR



**Digital Communication- FIRST YEAR** 



**Production Engineering - FIRST YEAR** 



#### M.TECH

### **Power System Engineering - FIRST YEAR**



### Power System Engineering-SECOND YEAR



Structural & Construction Engineering- FIRST YEAR



Structural Engineering - FIRST YEAR



### **M.TECH**

### Thermal Engineering - FIRST YEAR



### Thermal Engineering-SECOND YEAR



### **VLSI Design-FIRST YEAR**



### **VLSI Design-SECOND YEAR**



### **B.PHARM**

### **FIRST YEAR**



#### **SECOND YEAR**



### **THIRD YEAR**



#### **FOURTH YEAR**



### **M.PHARM**

### **Pharmaceutical Chemistry - FIRST YEAR**



#### **Pharmaceutical Chemistry-SECOND YEAR**



### **Pharmaceut