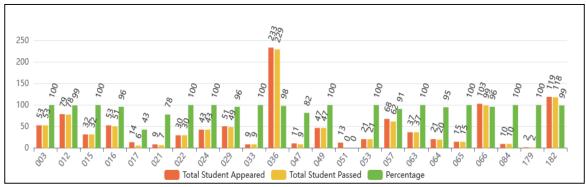

### **THIRD YEAR**



#### **FOURTH YEAR**



### **M.PHARM**

### **Pharmaceutical Chemistry - FIRST YEAR**



#### **Pharmaceutical Chemistry-SECOND YEAR**



### **Pharmaceutics-FIRST YEAR**



### **Pharmaceutics-SECOND YEAR**



### **M.PHARM**

### Pharmacognosy - FIRST YEAR



### **Pharmacognosy - SECOND YEAR**



### **Pharmacology-FIRST YEAR**



### Pharmacology-SECOND YEAR



### **M.PHARM**

### Quality Assurance - FIRST YEAR



### **Quality Assurance -SECOND YEAR**



### **MCA - FIRST YEAR**



### MCA -SECOND YEAR



#### PHARM.D

### **FIRST YEAR**



#### **SECOND YEAR**



### **THIRD YEAR**



### PHARM.D (PB) -FIRSTYEAR



## Result Analysis Session 2023-24 BHMCT

### **FIRST YEAR**



#### **SECOND YEAR**



#### **THIRD YEAR**





### **MBA**

#### **FIRST YEAR**





**MBA-Finance Marketing HRM- First Year** 



MBA-Finance Marketing HRM -FINAL YEAR



# Result Analysis Session 2023-24 MBA-INTEGRATED

### **FIRST YEAR**



### **SECOND YEAR**



#### **THIRD YEAR**



### **FOURTH YEAR**





## Result Analysis Session 2023-24 BALLB

#### FIRST YEAR



#### **SECOND YEAR**



#### **THIRD YEAR**



#### **FOURTH YEAR**



#### **FINAL YEAR**



# Result Analysis Session 2023-24 BBALLB

#### FIRST YEAR



#### **SECOND YEAR**



#### **THIRD YEAR**



#### **FOURTH YEAR**



#### **FINAL YEAR**



### **Result Analysis Session 2023-24**

### **LLM** FIRST YEAR



#### **SECOND YEAR**



#### **FINAL YEAR**



#### L.LM FINAL YEAR



|      | List             | of Ph.D.         | Awarde                    | es (Year 2024)