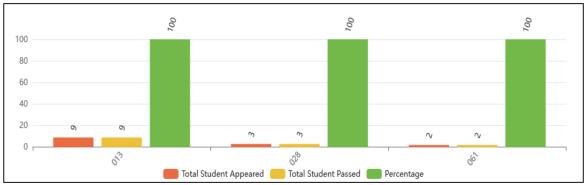

The academic session 2023-24 has been run strictly as per the Academic Calendar prescribed by the University. The teaching activities, examinations with real-time monitoring of the exam conduction, scanning of answer books and onscreen evaluation, online showing of evaluated answer books followed by the result preparation and declaration of results have been as per schedule.

Also, for complete transparency and accountability, the university is successfully carrying out digitalization of all answer books, onscreen evaluation by evaluators any time from anywhere as per access provided to them, and on-screen showing of evaluated answer books to the students along with providing the opportunity to students for raising their concerns about evaluation, if any, before the result declaration. The result statistics and performance of institutions are released on the university web portal for the benefit of the institutions.