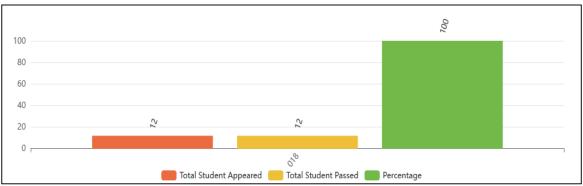

#### **SECOND YEAR**



FIRST YEAR- Cyber Security (Batch Start from 2023-24



FIRST YEAR- CSE (Internet of Things & Cyber Sec. incl Block Chain ) (Batch Start from 2023-24)



# Result Analysis Session 2023-24 B.TECH-Electrical& Electronics Engineering

### **FIRST YEAR**



#### **SECOND YEAR**



### **THIRD YEAR**





### **B.TECH**–**Electrical Engineering**

FIRST YEAR



#### **SECOND YEAR**



THIRD YEAR



**FINAL YEAR** 



### **B.TECH-Electronics & Communication Engineering**

**FIRST YEAR** 



SECOND YEAR



**THIRD YEAR** 





### **B.TECH–Mechanical Engineering**

**FIRST YEAR** 



#### **SECOND YEAR**



### THIRD YEAR





### B.TECH-Robotic & Automation (Batch Start from 2022-23)

FIRST YEAR



**SECOND YEAR** 



B.TECH- Biotechnology (Batch Start from 2023-24)



**B.TECH-Petrolium Engineering FINAL YEAR** 



#### M.TECH

### Computer Science & Engineering - FIRST YEAR



Computer Science & Engineering-SECOND YEAR



**Digital Communication- FIRST YEAR** 



**Production Engineering - FIRST YEAR** 



#### M.TECH

### **Power System Engineering - FIRST YEAR**



### Power System Engineering-SECOND YEAR



Structural & Construction Engineering- FIRST YEAR



Structural Engineering - FIRST YEAR



### **M.TECH**

### Thermal Engineering - FIRST YEAR



### Thermal Engineering-SECOND YEAR



### **VLSI Design-FIRST YEAR**



### **VLSI Design-SECOND YEAR**



### **B.PHARM**

### **FIRST YEAR**



#### **SECOND YEAR**



### **THIRD YEAR**



#### **FOURTH YEAR**



### **M.PHARM**

### **Pharmaceutical Chemistry - FIRST YEAR**



#### **Pharmaceut