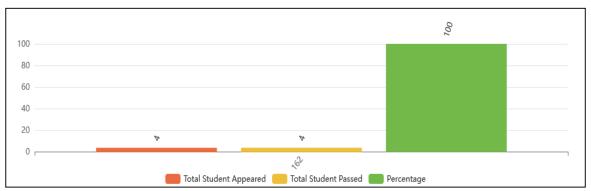

ion Technology (Batch Start from 2022-23 FIRST YEAR



#### **SECOND YEAR**



FIRST YEAR- Cyber Security (Batch Start from 2023-24



FIRST YEAR- CSE (Internet of Things & Cyber Sec. incl Block Chain ) (Batch Start from 2023-24)



# Result Analysis Session 2023-24 B.TECH-Electrical& Electronics Engineering

### **FIRST YEAR**



#### **SECOND YEAR**



### **THIRD YEAR**





### **B.TECH**–**Electrical Engineering**

FIRST YEAR



#### **SECOND YEAR**



THIRD YEAR



**FINAL YEAR** 



### **B.TECH-Electronics & Communication Engineering**

**FIRST YEAR** 



SECOND YEAR



**THIRD YEAR** 





### **B.TECH–Mechanical Engineering**

**FIRST YEAR** 



#### **SECOND YEAR**



### THIRD YEAR





### B.TECH-Robotic & Automation (Batch Start from 2022-23)

FIRST YEAR



**SECOND YEAR** 



B.TECH- Biotechnology (Batch Start from 2023-24)



**B.TECH-Petrolium Engineering FINAL YEAR** 



#### M.TECH

### Computer Science & Engineering - FIRST YEAR



Computer Science & Engineering-SECOND YEAR



**Digital Communication- FIRST YEAR** 



**Production Engineering - FIRST YEAR** 



#### M.TECH

### **Power System Engineering - FIRST YEAR**



### Power System Engineering-SECOND YEAR



Structural & Construction Engineering- FIRST YEAR



Structural Engineering - FIRST YEAR



### **M.TECH**

### Thermal Engineering - FIRST YEAR



### Thermal Engineering-SECOND YEAR



### **VLSI Design-FIRST YEAR**



### **VLSI Design-SECOND YEAR**



### **B.PHARM**

### **FIRST YEAR**



#### **SECOND YEAR**



### **THIRD YEAR**



#### **FOURTH YEAR**



### **M.PHARM**

### **Pharmace