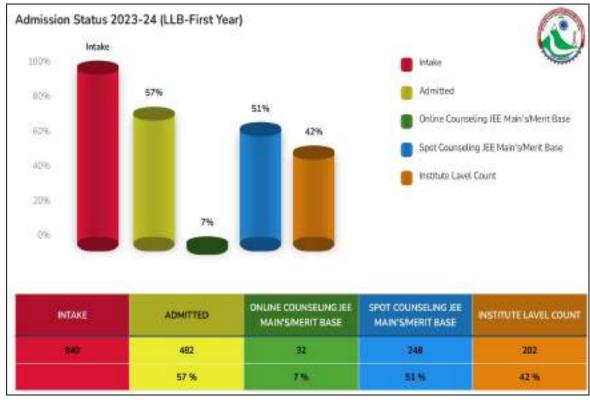

The university established UTU e-Library with access rights to all Bonafide students and faculty members who have been provided the email address with the university domain name.

Admission to all programmes run in the affiliated & campus institutions of the University was held through a single window online admission counselling portal set up in the university management system on the web portal of the university. The reservation policy as prescribed by the State Government is being strictly adhered to and the provisions are made for multiple online spot rounds of counselling to ensure a maximum number of admissions across the institutions. There has been an increase in the number of admissions to 8092 in session 2023-24 from 7401 in session 2022-23.