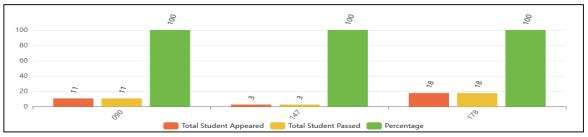

The university established UTU e-Library with access rights to all Bonafide students and faculty members who have been provided the email address with the university domain name.

Admission to all programmes run in the affiliated & campus institutions of the University was held through a single window online admission counselling portal set up in the university management system on the web portal of the university. The reservation policy as prescribed by the State Government is being strictly adhered to and the provisions are made for multiple online spot rounds of counselling to ensure a maximum number of admissions across the institutions. There has been an increase in the number of admissions to 8092 in session 2023-24 from 7401 in session 2022-23.