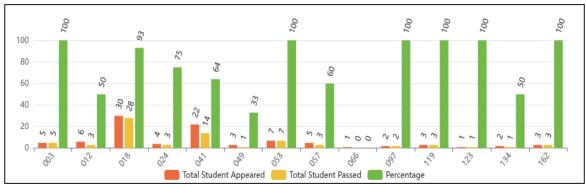

er Science & Engineering**

**FIRST YEAR** 



**SECOND YEAR** 



THIRD YEAR



**FINAL YEAR** 



### B.TECH—Computer Science & Information Technology (Batch Start from 2022-23 FIRST YEAR



#### **SECOND YEAR**



FIRST YEAR- Cyber Security (Batch Start from 2023-24



FIRST YEAR- CSE (Internet of Things & Cyber Sec. incl Block Chain ) (Batch Start from 2023-24)



# Result Analysis Session 2023-24 B.TECH-Electrical& Electronics Engineering

### **FIRST YEAR**



#### **SECOND YEAR**



### **THIRD YEAR**





### **B.TECH**–**Electrical Engineering**

FIRST YEAR



#### **SECOND YEAR**



THIRD YEAR



**FINAL YEAR** 



### **B.TECH-Electronics & Communication Engineering**

**FIRST YEAR** 



SECOND YEAR



**THIRD YEAR** 





### **B.TECH–Mechanical Engineering**

**FIRST YEAR** 



#### **SECOND YEAR**



### THIRD YEAR





### B.TECH-Robotic & Automation (Batch Start from 2022-23)

FIRST YEAR



**SECOND YEAR** 



B.TECH- Biotechnology (Batch Start from 2023-24)



**B.TECH-Petrolium Engineering FINAL YEAR** 



#### M.TECH

### Computer Science & Engineering - FIRST YEAR



Computer Science & Engineering-SECOND YEAR



**Digital Communication- FIRST YEAR** 



**Production Engineering - FIRST YEAR** 



#### M.TECH

### **Power System Engineering - FIRST YEAR**



### Power System Engineering-SECOND YEAR



Structural & Construction Engineering- FIRST YEAR



Structural Engineering - FIRST YEAR



### **M.TECH**

### Thermal Engineering - FIRST YEAR



### Thermal Engineering-SECOND YEAR



### **VLSI Design-FIRST YEAR**



### **VLSI Design-SECOND YEAR**



##