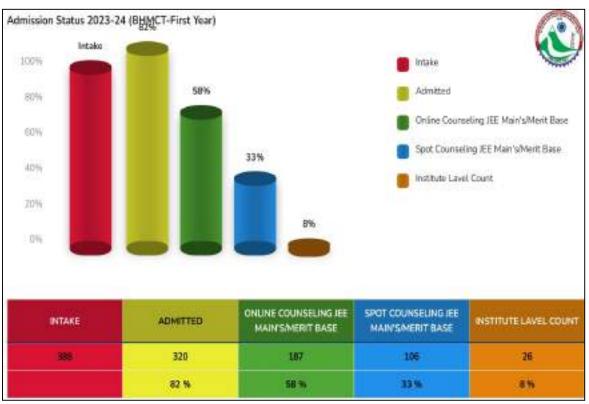

The university established UTU e-Library with access rights to all Bonafide students and faculty members who have been provided the email address with the university domain name.

Admission to all programmes run in the affiliated & campus institutions of the University was held through a single window online admission counselling portal set up in the university management system on the web portal of the university. The reservation policy as prescribed by the State Government is being strictly adhered to and the provisions are made for multiple online spot rounds of counselling to ensure a maximum number of admissions across the institutions. There has been an increase in the number of admissions to 8092 in session 2023-24 from 7401 in session 2022-23.