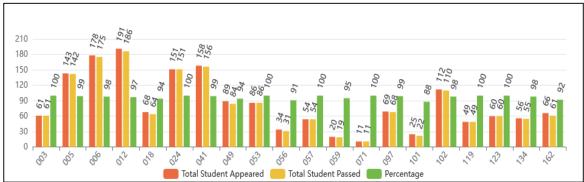

The academic session 2023-24 has been run strictly as per the Academic Calendar prescribed by the University. The teaching activities, examinations with real-time monitoring of the exam conduction, scanning of answer books and onscreen evaluation, online showing of evaluated answer books followed by the result preparation and declaration of results have been as per schedule.

As per the decision of the Examination Committee, some institutions were debarred from being examination centres due to unfair practices reported therein and the prevailing norm of 100% self-examination centres has been cancelled. Also, 03 examination centres were converted into university-controlled examination centres. The examinations were conducted successfully in both semesters in session 2023-24 with the engagement of 123 Observers, and 22 Flying squad members.