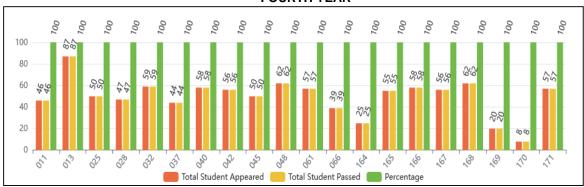

The academic session 2023-24 has been run strictly as per the Academic Calendar prescribed by the University. The teaching activities, examinations with real-time monitoring of the exam conduction, scanning of answer books and onscreen evaluation, online showing of evaluated answer books followed by the result preparation and declaration of results have been as per schedule.

Also, for complete transparency and accountability, the university is successfully carrying out digitalization of all answer books, onscreen evaluation by evaluators any time from anywhere as per access provided to them, and on-screen showing of evaluated answer books to the students along with providing the opportunity to students for raising their concerns about evaluation, if any, before the result declaration. The result statistics and performance of institutions are released on the university web portal for the benefit of the institutions.