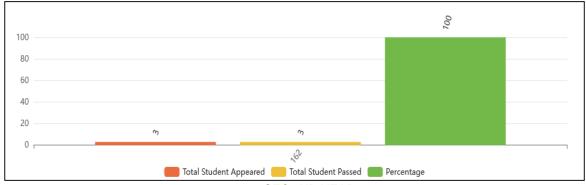

The university established UTU e-Library with access rights to all Bonafide students and faculty members who have been provided the email address with the university domain name.

Admission to all programmes run in the affiliated & campus institutions of the University was held through a single window online admission counselling portal set up in the university management system on the web portal of the university. The reservation policy as prescribed by the State Government is being strictly adhered to and the provisions are made for multiple online spot rounds of counselling to ensure a maximum number of admissions across the institutions. There has been an increase in the number of admissions to 8092 in session 2023-24 from 7401 in session 2022-23.

The academic session 2023-24 has been run strictly as per the Academic Calendar prescribed by the University. The teaching activities, examinations with real-time monitoring of the exam conduction, scanning of answer books and onscreen evaluation, online showing of evaluated answer books followed by the result preparation and declaration of results have been as per schedule.