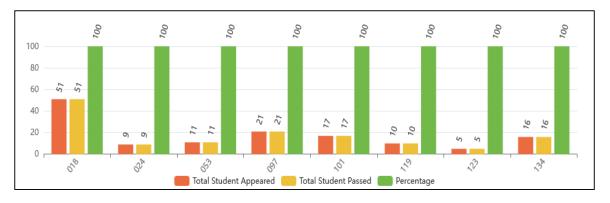

The university established UTU e-Library with access rights to all Bonafide students and faculty members who have been provided the email address with the university domain name.

Admission to all programmes run in the affiliated & campus institutions of the University was held through a single window online admission counselling portal set up in the university management system on the web portal of the university. The reservation policy as prescribed by the State Government is being strictly adhered to and the provisions are made for multiple online spot rounds of counselling to ensure a maximum number of admissions across the institutions. There has been an increase in the number of admissions to 8092 in session 2023-24 from 7401 in session 2022-23.

The academic session 2023-24 has been run strictly as per the Academic Calendar prescribed by the University. The teaching activities, examinations with real-time monitoring of the exam conduction, scanning of answer books and onscreen evaluation, online showing of evaluated answer books followed by the result preparation and declaration of results have been as per schedule.

Also, for complete transparency and accountability, the university is successfully carrying out digitalization of all answer books, onscreen evaluation by evaluators any time from anywhere as per access provided to them, and on-screen showing of evaluated answer books to the students along with providing the opportunity to students for raising their concerns about evaluation, if any, before the result declaration. The result statistics and performance of institutions are released on the university web portal for the benefit of the institutions.