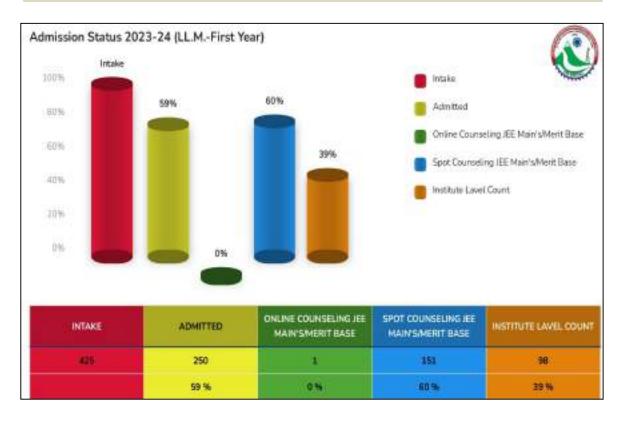

After due deliberations, the LLM programme has been converted from one year programme to two year programme as per provisions of Bar Council of India / UGC with effect from session 2024-25. The specializations in LLM include- Constitutional and Administrative Law; Corporate and Commercial Law; Criminal and Security Law; Family Law; Human Rights Law; Law, Policy and Good Governance; International Comparative Law; Environmental Law and Policy.

The university established UTU e-Library with access rights to all Bonafide students and faculty members who have been provided the email address with the university domain name.

Admission to all programmes run in the affiliated & campus institutions of the University was held through a single window online admission counselling portal set up in the university management system on the web portal of the university. The reservation policy as prescribed by the State Government is being strictly adhered to and the provisions are made for multiple online spot rounds of counselling to ensure a maximum number of admissions across the institutions. There has been an increase in the number of admissions to 8092 in session 2023-24 from 7401 in session 2022-23.