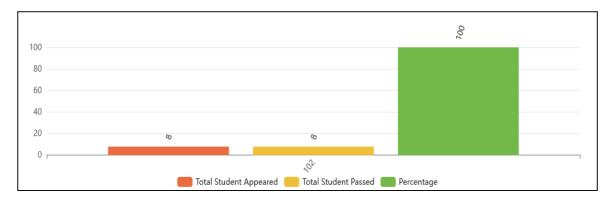

### **B.TECH-Chemical Engineering**

FIRST YEAR



#### **SECOND YEAR**



THIRD YEAR



**FINAL YEAR** 



### **B.TECH-Civil Engineering**

FIRST YEAR



#### **SECOND YEAR**



THIRD YEAR



**FINAL YEAR** 



B.TECH-CSE (AI&ML) & CSE (Data Science) Batches Start From 2022-23 FIRST YEAR - CSE (AI&ML)



**SECOND YEAR CSE (AI&ML)** 



FIRST YEAR CSE (DATA SCIENCE)



**SECOND YEAR CSE (DATA SCIENCE)** 



### **B.TECH-Computer Science & Engineering**

**FIRST YEAR** 



**SECOND YEAR** 



THIRD YEAR



**FINAL YEAR** 



### B.TECH—Computer Science & Information Technology (Batch Start from 2022-23 FIRST YEAR



#### **SECOND YEAR**



FIRST YEAR- Cyber Security (Batch Start from 2023-24



FIRST YEAR- CSE (Internet of Things & Cyber Sec. incl Block Chain ) (Batch Start from 2023-24)



# Result Analysis Session 2023-24 B.TECH-Electrical& Electronics Engineering

### **FIRST YEAR**



#### **SECOND YEAR**



### **THIRD YEAR**





### **B.TECH**–**Electrical Engineering**

FIRST YEAR



#### **SECOND YEAR**



THIRD YEAR



**FINAL YEAR** 



### **B.TECH-Electronics & Communication Engineering**

**FIRST YEAR** 



SECOND YEAR



**THIRD YEAR** 





### **B.TECH–Mechanical Engineering**

**FIRST YEAR** 



#### **SECOND YEAR**



### THIRD YEAR





### B.TECH-Robotic & Automation (Batch Start from 2022-23)

FIRST YEAR



**SECOND YEAR** 



B.TECH- Biotechnology (Batch Start from 2023-24)



**B.TECH-Petrolium Engineering FINAL YEAR** 



#### M.TECH

### Computer Science & Engineering - FIRST YEAR



Computer Science & Engineering-SECOND YEAR



**Digital Communica