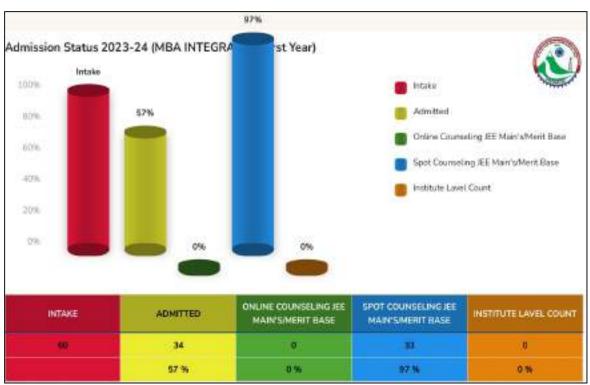

| 369                      |
| PG DIPLOMA IN MILITARY<br>STUDIES & DEFENCE<br>MANAGEMENT (JULY -<br>JUNE)       | 600    | 17       | •                                                   | 0                                                 | 17                       |
| PHARM.D. (PB)                                                                    | 10     | 3        | 0                                                   | 0                                                 | 3                        |
| TOTAL                                                                            | 17092  | 7841     | 1677                                                | 3142                                              | 2846                     |





































## Veer Madho Singh Bhandari Uttarakhand Technical University, Dehradun

Details of Admissions in Academic Session 2023-24 [ Lateral Entry ]

| COURSE NAME | INTAKE | ADMITTED | ONLINE<br>COUNSELING<br>JEE<br>MAIN'SIMERIT<br>BASE | SPOT<br>COUNSELING<br>JEE<br>MAIN'S/MERIT<br>BASE | INSTITUTE<br>LAVEL COUNT |
|-------------|--------|----------|-----------------------------------------------------|---------------------------------------------------|--------------------------|
| B.TECH.     | 4130   | 1202     | 326                                                 | 392                                               | 476                      |
| B.PHARM     | 305    | 121      | 8                                                   | 37                                                |