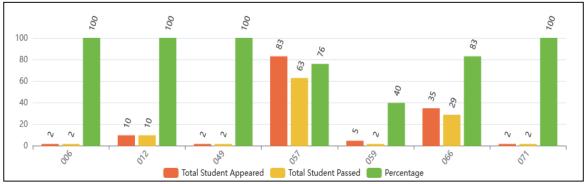

il Engineering**

FIRST YEAR



#### **SECOND YEAR**



THIRD YEAR



**FINAL YEAR** 



B.TECH-CSE (AI&ML) & CSE (Data Science) Batches Start From 2022-23 FIRST YEAR - CSE (AI&ML)



**SECOND YEAR CSE (AI&ML)** 



FIRST YEAR CSE (DATA SCIENCE)



**SECOND YEAR CSE (DATA SCIENCE)** 



### **B.TECH-Computer Science & Engineering**

**FIRST YEAR** 



**SECOND YEAR** 



THIRD YEAR



**FINAL YEAR** 



### B.TECH—Computer Science & Information Technology (Batch Start from 2022-23 FIRST YEAR



#### **SECOND YEAR**



FIRST YEAR- Cyber Security (Batch Start from 2023-24



FIRST YEAR- CSE (Internet of Things & Cyber Sec. incl Block Chain ) (Batch Start from 2023-24)



# Result Analysis Session 2023-24 B.TECH-Electrical& Electronics Engineering

### **FIRST YEAR**



#### **SECOND YEAR**



### **THIRD YEAR**





### **B.TECH**–**Electrical Engineering**

FIRST YEAR



#### **SECOND YEAR**



THIRD YEAR



**FINAL YEAR** 



### **B.TECH-Electronics & Communication Engineering**

**FIRST YEAR** 



SECOND YEAR



**THIRD YEAR** 





### **B.TECH–Mechanical Engineering**

**FIRST YEAR** 



#### **SECOND YEAR**



### THIRD YEAR





### B.TECH-Robotic & Automation (Batch Start from 2022-23)

FIRST YEAR



**SECOND YEAR** 



B.TECH- Biotechnology (Batch Start from 2023-24)



**B.TECH-Petrolium Engineering FINAL YEAR** 



#### M.TECH

### Computer Science & Engineering - FIRST YEAR



Computer Science & Engineering-SECOND YEAR



**Digital Communication- FIRST YEAR** 



**Production Engineering - FIRST YEAR** 



#### M.TECH

### **Power System Engineering - FIRST YEAR*