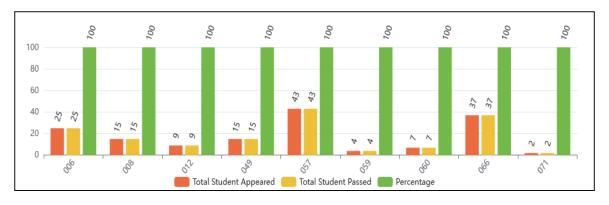

YEAR



#### **SECOND YEAR**



THIRD YEAR



**FINAL YEAR** 



B.TECH-CSE (AI&ML) & CSE (Data Science) Batches Start From 2022-23 FIRST YEAR - CSE (AI&ML)



**SECOND YEAR CSE (AI&ML)** 



FIRST YEAR CSE (DATA SCIENCE)



**SECOND YEAR CSE (DATA SCIENCE)** 



### **B.TECH-Computer Science & Engineering**

**FIRST YEAR** 



**SECOND YEAR** 



THIRD YEAR



**FINAL YEAR** 



### B.TECH—Computer Science & Information Technology (Batch Start from 2022-23 FIRST YEAR



#### **SECOND YEAR**



FIRST YEAR- Cyber Security (Batch Start from 2023-24



FIRST YEAR- CSE (Internet of Things & Cyber Sec. incl Block Chain ) (Batch Start from 2023-24)



# Result Analysis Session 2023-24 B.TECH-Electrical& Electronics Engineering

### **FIRST YEAR**



#### **SECOND YEAR**



### **THIRD YEAR**





### **B.TECH**–**Electrical Engineering**

FIRST YEAR



#### **SECOND YEAR**



THIRD YEAR



**FINAL YEAR** 



### **B.TECH-Electronics & Communication Engineering**

**FIRST YEAR** 



SECOND YEAR



**THIRD YEAR** 





### **B.TECH–Mechanical Engineering**

**FIRST YEAR** 



#### **SECOND YEAR**



### THIRD YEAR





### B.TECH-Robotic & Automation (Batch Start from 2022-23)

FIRST YEAR



**SECOND YEAR** 



B.TECH- Biotechnology (Batch Start from 2023-24)



**B.TECH-Petrolium Engineering FINAL YEAR** 



#### M.TECH

### Computer Science & Engineering - FIRST YEAR



Computer Science & Engineering-SECOND YEAR



**Digital Communication- FIRST YEAR** 



**Production Engineering - FIRST YEAR** 



#### M.TECH

### **Power System Engineering - FIRST YEAR**



### Power System En