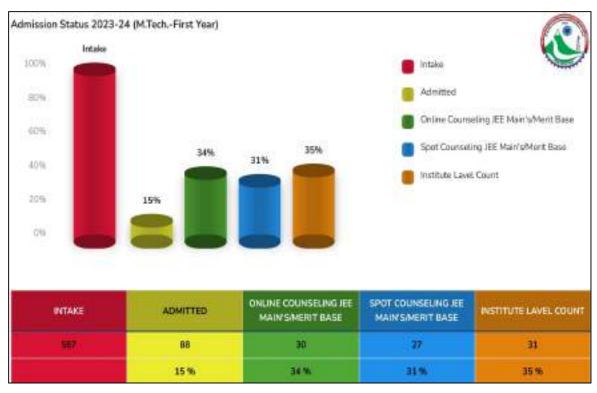

The university established UTU e-Library with access rights to all Bonafide students and faculty members who have been provided the email address with the university domain name.

Admission to all programmes run in the affiliated & campus institutions of the University was held through a single window online admission counselling portal set up in the university management system on the web portal of the university. The reservation policy as prescribed by the State Government is being strictly adhered to and the provisions are made for multiple online spot rounds of counselling to ensure a maximum number of admissions across the institutions. There has been an increase in the number of admissions to 8092 in session 2023-24 from 7401 in session 2022-23.