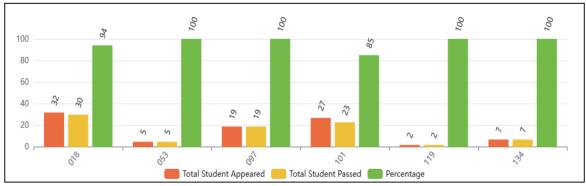

The university established UTU e-Library with access rights to all Bonafide students and faculty members who have been provided the email address with the university domain name.

Admission to all programmes run in the affiliated & campus institutions of the University was held through a single window online admission counselling portal set up in the university management system on the web portal of the university. The reservation policy as prescribed by the State Government is being strictly adhered to and the provisions are made for multiple online spot rounds of counselling to ensure a maximum number of admissions across the institutions. There has been an increase in the number of admissions to 8092 in session 2023-24 from 7401 in session 2022-23.

The academic session 2023-24 has been run strictly as per the Academic Calendar prescribed by the University. The teaching activities, examinations with real-time monitoring of the exam conduction, scanning of answer books and onscreen evaluation, online showing of evaluated answer books followed by the result preparation and declaration of results have been as per schedule.

Also, for complete transparency and accountability, the university is successfully carrying out digitalization of all answer books, onscreen evaluation by evaluators any time from anywhere as per access provided to them, and on-screen showing of evaluated answer books to the students along with providing the opportunity to students for raising their concerns about evaluation, if any, before the result declaration. The result statistics and performance of institutions are released on the university web portal for the benefit of the institutions.