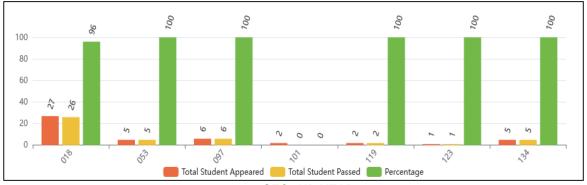

R** 



B.TECH-CSE (AI&ML) & CSE (Data Science) Batches Start From 2022-23 FIRST YEAR - CSE (AI&ML)



**SECOND YEAR CSE (AI&ML)** 



FIRST YEAR CSE (DATA SCIENCE)



**SECOND YEAR CSE (DATA SCIENCE)** 



### **B.TECH-Computer Science & Engineering**

**FIRST YEAR** 



**SECOND YEAR** 



THIRD YEAR



**FINAL YEAR** 



### B.TECH—Computer Science & Information Technology (Batch Start from 2022-23 FIRST YEAR



#### **SECOND YEAR**



FIRST YEAR- Cyber Security (Batch Start from 2023-24



FIRST YEAR- CSE (Internet of Things & Cyber Sec. incl Block Chain ) (Batch Start from 2023-24)



# Result Analysis Session 2023-24 B.TECH-Electrical& Electronics Engineering

### **FIRST YEAR**



#### **SECOND YEAR**



### **THIRD YEAR**





### **B.TECH**–**Electrical Engineering**

FIRST YEAR



#### **SECOND YEAR**



THIRD YEAR



**FINAL YEAR** 



### **B.TECH-Electronics & Communication Engineering**

**FIRST YEAR** 



SECOND YEAR



**THIRD YEAR** 





### **B.TECH–Mechanical Engineering**

**FIRST YEAR** 



#### **SECOND YEAR**



### THIRD YEAR





### B.TECH-Robotic & Automation (Batch Start from 2022-23)

FIRST YEAR



**SECOND YEAR** 



B.TECH- Biotechnology (Batch Start from 2023-24)



**B.TECH-Petrolium Engineering FINAL YEAR** 



#### M.TECH

### Computer Science & Engineering - FIRST YEAR



Computer Science & Engineering-SECOND YEAR



**Digital Communication- FIRST YEAR** 



**Production Engineering - FIRST YEAR** 



#### M.TECH

### **Power System Engineering - FIRST YEAR**



### Power System Engineering-SECOND YEAR



Structural & Construction Engine