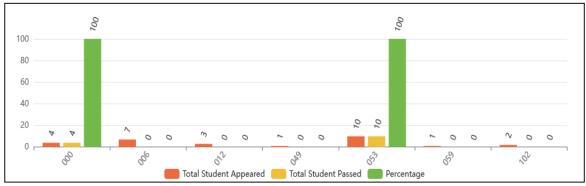

Start from 2023-24)



# Result Analysis Session 2023-24 B.TECH-Electrical& Electronics Engineering

### **FIRST YEAR**



#### **SECOND YEAR**



### **THIRD YEAR**





### **B.TECH**–**Electrical Engineering**

FIRST YEAR



#### **SECOND YEAR**



THIRD YEAR



**FINAL YEAR** 



### **B.TECH-Electronics & Communication Engineering**

**FIRST YEAR** 



SECOND YEAR



**THIRD YEAR** 





### **B.TECH–Mechanical Engineering**

**FIRST YEAR** 



#### **SECOND YEAR**



### THIRD YEAR





### B.TECH-Robotic & Automation (Batch Start from 2022-23)

FIRST YEAR



**SECOND YEAR** 



B.TECH- Biotechnology (Batch Start from 2023-24)



**B.TECH-Petrolium Engineering FINAL YEAR** 



#### M.TECH

### Computer Science & Engineering - FIRST YEAR



Computer Science & Engineering-SECOND YEAR



**Digital Communication- FIRST YEAR** 



**Production Engineering - FIRST YEAR** 



#### M.TECH

### **Power System Engineering - FIRST YEAR**



### Power System Engineering-SECOND YEAR



Structural & Construction Engineering- FIRST YEAR



Structural Engineering - FIRST YEAR



### **M.TECH**

### Thermal Engineering - FIRST YEAR



### Thermal Engineering-SECOND YEAR



### **VLSI Design-FIRST YEAR**



### **VLSI Design-SECOND YEAR**



### **B.PHARM**

### **FIRST YEAR**



#### **SECOND YEAR**



### **THIRD YEAR**



#### **FOURTH YEAR**



### **M.PHARM**

### **Pharmaceutical Chemistry - FIRST YEAR**



#### **Pharmaceutical Chemistry-SECOND YEAR**



### **Pharmaceutics-FIRST YEAR**



### **Pharmaceutics-SECOND YEAR**



### **M.PHARM**

### Pharmacognosy - FIRST YEAR



##