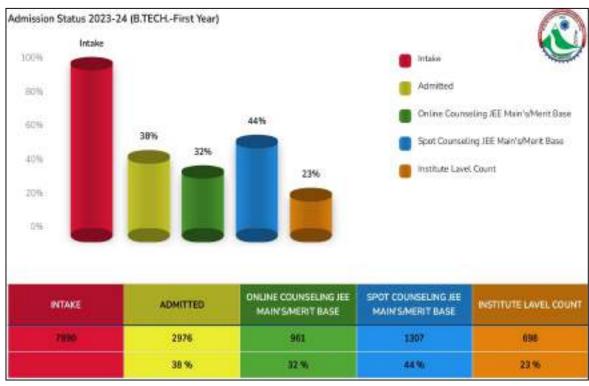

The university established UTU e-Library with access rights to all Bonafide students and faculty members who have been provided the email address with the university domain name.

Admission to all programmes run in the affiliated & campus institutions of the University was held through a single window online admission counselling portal set up in the university management system on the web portal of the university. The reservation policy as prescribed by the State Government is being strictly adhered to and the provisions are made for multiple online spot rounds of counselling to ensure a maximum number of admissions across the institutions. There has been an increase in the number of admissions to 8092 in session 2023-24 from 7401 in session 2022-23.