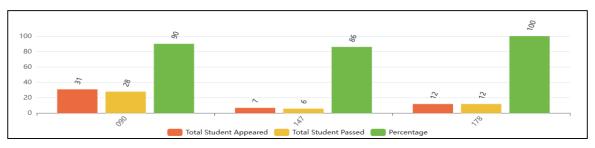

The university established UTU e-Library with access rights to all Bonafide students and faculty members who have been provided the email address with the university domain name.

Admission to all programmes run in the affiliated & campus institutions of the University was held through a single window online admission counselling portal set up in the university management system on the web portal of the university. The reservation policy as prescribed by the State Government is being strictly adhered to and the provisions are made for multiple online spot rounds of counselling to ensure a maximum number of admissions across the institutions. There has been an increase in the number of admissions to 8092 in session 2023-24 from 7401 in session 2022-23.