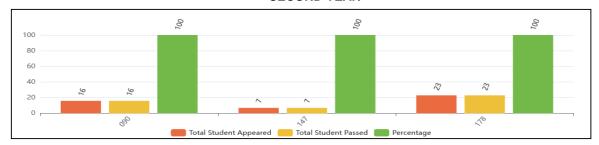

The university established UTU e-Library with access rights to all Bonafide students and faculty members who have been provided the email address with the university domain name.

Admission to all programmes run in the affiliated & campus institutions of the University was held through a single window online admission counselling portal set up in the university management system on the web portal of the university. The reservation policy as prescribed by the State Government is being strictly adhered to and the provisions are made for multiple online spot rounds of counselling to ensure a maximum number of admissions across the institutions. There has been an increase in the number of admissions to 8092 in session 2023-24 from 7401 in session 2022-23.