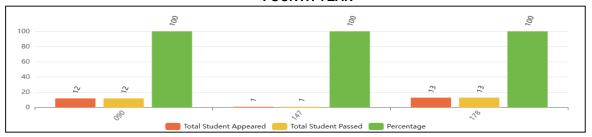

The university established UTU e-Library with access rights to all Bonafide students and faculty members who have been provided the email address with the university domain name.

Admission to all programmes run in the affiliated & campus institutions of the University was held through a single window online admission counselling portal set up in the university management system on the web portal of the university. The reservation policy as prescribed by the State Government is being strictly adhered to and the provisions are made for multiple online spot rounds of counselling to ensure a maximum number of admissions across the institutions. There has been an increase in the number of admissions to 8092 in session 2023-24 from 7401 in session 2022-23.