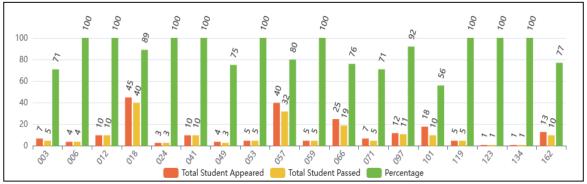

The university established UTU e-Library with access rights to all Bonafide students and faculty members who have been provided the email address with the university domain name.

Admission to all programmes run in the affiliated & campus institutions of the University was held through a single window online admission counselling portal set up in the university management system on the web portal of the university. The reservation policy as prescribed by the State Government is being strictly adhered to and the provisions are made for multiple online spot rounds of counselling to ensure a maximum number of admissions across the institutions. There has been an increase in the number of admissions to 8092 in session 2023-24 from 7401 in session 2022-23.

The academic session 2023-24 has been run strictly as per the Academic Calendar prescribed by the University. The teaching activities, examinations with real-time monitoring of the exam conduction, scanning of answer books and onscreen evaluation, online showing of evaluated answer books followed by the result preparation and declaration of results have been as per schedule.