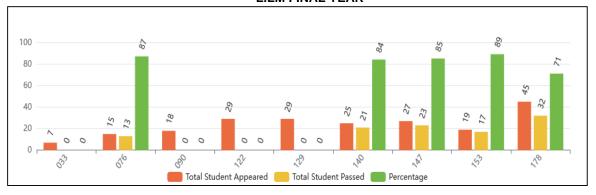

The university established UTU e-Library with access rights to all Bonafide students and faculty members who have been provided the email address with the university domain name.

Admission to all programmes run in the affiliated & campus institutions of the University was held through a single window online admission counselling portal set up in the university management system on the web portal of the university. The reservation policy as prescribed by the State Government is being strictly adhered to and the provisions are made for multiple online spot rounds of counselling to ensure a maximum number of admissions across the institutions. There has been an increase in the number of admissions to 8092 in session 2023-24 from 7401 in session 2022-23.

The academic session 2023-24 has been run strictly as per the Academic Calendar prescribed by the University. The teaching activities, examinations with real-time monitoring of the exam conduction, scanning of answer books and onscreen evaluation, online showing of evaluated answer books followed by the result preparation and declaration of results have been as per schedule.