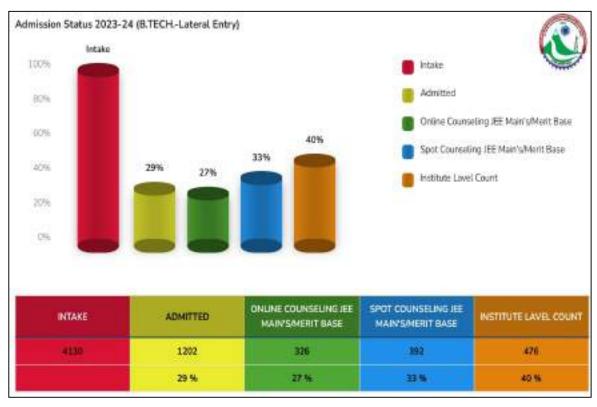

The university established UTU e-Library with access rights to all Bonafide students and faculty members who have been provided the email address with the university domain name.

Admission to all programmes run in the affiliated & campus institutions of the University was held through a single window online admission counselling portal set up in the university management system on the web portal of the university. The reservation policy as prescribed by the State Government is being strictly adhered to and the provisions are made for multiple online spot rounds of counselling to ensure a maximum number of admissions across the institutions. There has been an increase in the number of admissions to 8092 in session 2023-24 from 7401 in session 2022-23.