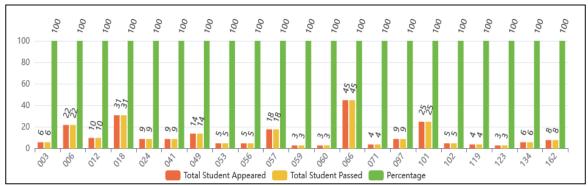

The university established UTU e-Library with access rights to all Bonafide students and faculty members who have been provided the email address with the university domain name.

Admission to all programmes run in the affiliated & campus institutions of the University was held through a single window online admission counselling portal set up in the university management system on the web portal of the university. The reservation policy as prescribed by the State Government is being strictly adhered to and the provisions are made for multiple online spot rounds of counselling to ensure a maximum number of admissions across the institutions. There has been an increase in the number of admissions to 8092 in session 2023-24 from 7401 in session 2022-23.

The academic session 2023-24 has been run strictly as per the Academic Calendar prescribed by the University. The teaching activities, examinations with real-time monitoring of the exam conduction, scanning of answer books and onscreen evaluation, online showing of evaluated answer books followed by the result preparation and declaration of results have been as per schedule.