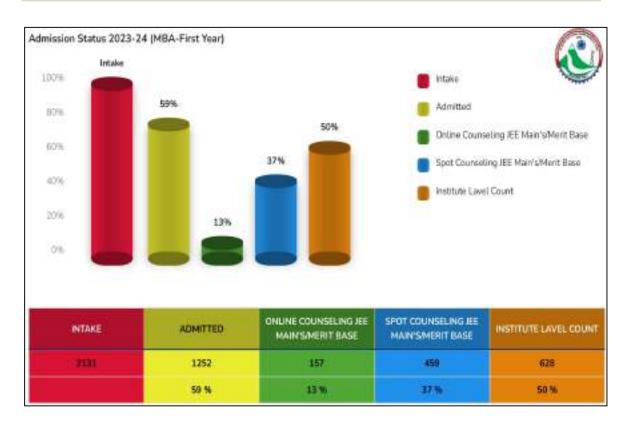

The university established UTU e-Library with access rights to all Bonafide students and faculty members who have been provided the email address with the university domain name.

Admission to all programmes run in the affiliated & campus institutions of the University was held through a single window online admission counselling portal set up in the university management system on the web portal of the university. The reservation policy as prescribed by the State Government is being strictly adhered to and the provisions are made for multiple online spot rounds of counselling to ensure a maximum number of admissions across the institutions. There has been an increase in the number of admissions to 8092 in session 2023-24 from 7401 in session 2022-23.