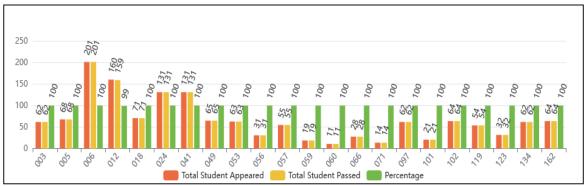

The academic session 2023-24 has been run strictly as per the Academic Calendar prescribed by the University. The teaching activities, examinations with real-time monitoring of the exam conduction, scanning of answer books and onscreen evaluation, online showing of evaluated answer books followed by the result preparation and declaration of results have been as per schedule.

As per the decision of the Examination Committee, some institutions were debarred from being examination centres due to unfair practices reported therein and the prevailing norm of 100% self-examination centres has been cancelled. Also, 03 examination centres were converted into university-controlled examination centres. The examinations were conducted successfully in both semesters in session 2023-24 with the engagement of 123 Observers, and 22 Flying squad members.