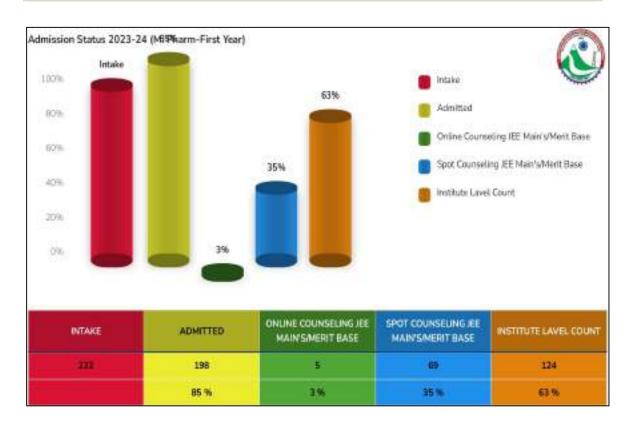

The university established UTU e-Library with access rights to all Bonafide students and faculty members who have been provided the email address with the university domain name.

Admission to all programmes run in the affiliated & campus institutions of the University was held through a single window online admission counselling portal set up in the university management system on the web portal of the university. The reservation policy as prescribed by the State Government is being strictly adhered to and the provisions are made for multiple online spot rounds of counselling to ensure a maximum number of admissions across the institutions. There has been an increase in the number of admissions to 8092 in session 2023-24 from 7401 in session 2022-23.