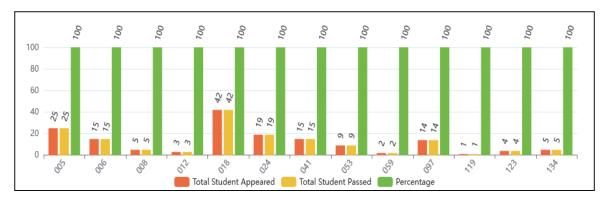

**SECOND YEAR CSE (DATA SCIENCE)** 



### **B.TECH-Computer Science & Engineering**

**FIRST YEAR** 



**SECOND YEAR** 



THIRD YEAR



**FINAL YEAR** 



### B.TECH—Computer Science & Information Technology (Batch Start from 2022-23 FIRST YEAR



#### **SECOND YEAR**



FIRST YEAR- Cyber Security (Batch Start from 2023-24



FIRST YEAR- CSE (Internet of Things & Cyber Sec. incl Block Chain ) (Batch Start from 2023-24)



# Result Analysis Session 2023-24 B.TECH-Electrical& Electronics Engineering

### **FIRST YEAR**



#### **SECOND YEAR**



### **THIRD YEAR**





### **B.TECH**–**Electrical Engineering**

FIRST YEAR



#### **SECOND YEAR**



THIRD YEAR



**FINAL YEAR** 



### **B.TECH-Electronics & Communication Engineering**

**FIRST YEAR** 



SECOND YEAR



**THIRD YEAR** 





### **B.TECH–Mechanical Engineering**

**FIRST YEAR** 



#### **SECOND YEAR**



### THIRD YEAR





### B.TECH-Robotic & Automation (Batch Start from 2022-23)

FIRST YEAR



**SECOND YEAR** 



B.TECH- Biotechnology (Batch Start from 2023-24)



**B.TECH-Petrolium Engineering FINAL YEAR** 



#### M.TECH

### Computer Science & Engineering - FIRST YEAR



Computer Science & Engineering-SECOND YEAR



**Digital Communication- FIRST YEAR** 



**Production Engineering - FIRST YEAR** 



#### M.TECH

### **Power System Engineering - FIRST YEAR**



### Power System Engineering-SECOND YEAR



Structural & Construction Engineering- FIRST YEAR



Structural Engineering - FIRST YEAR



### **M.TECH**

### Thermal Engineering - FIRST YEAR



### Thermal Engineering-SECOND YEAR



### **VLSI De