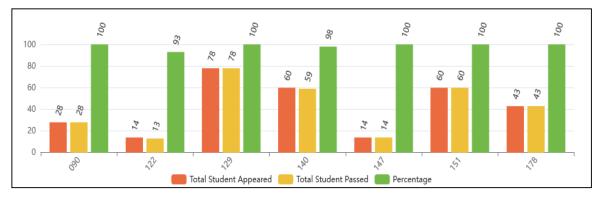

Result Analysis Session 2023-24 BHMCT

### **FIRST YEAR**



#### **SECOND YEAR**



#### **THIRD YEAR**





### **MBA**

#### **FIRST YEAR**





**MBA-Finance Marketing HRM- First Year** 



MBA-Finance Marketing HRM -FINAL YEAR



# Result Analysis Session 2023-24 MBA-INTEGRATED

### **FIRST YEAR**



### **SECOND YEAR**



#### **THIRD YEAR**



### **FOURTH YEAR**





## Result Analysis Session 2023-24 BALLB

#### FIRST YEAR



#### **SECOND YEAR**



#### **THIRD YEAR**



#### **FOURTH YEAR**



#### **FINAL YEAR**



# Result Analysis Session 2023-24 BBALLB

#### FIRST YEAR



#### **SECOND YEAR**



#### **THIRD YEAR**



#### **FOURTH YEAR**



#### **FINAL YEAR**



### **Result Analysis Session 2023-24**

### **LLM** FIRST YEAR



#### **SECOND YEAR**



#### **FINAL YEAR**



#### L.LM FINAL YEAR



|      | List             | of Ph.D.         | Awarde                    | es (Year 2024)                                                                                                                                     |
|------|------------------|------------------|---------------------------|----------------------------------------------------------------------------------------------------------------------------------------------------|
| S.N. | NAME             | ENROLMENT<br>NO. | BRANCH                    | RESEARCH TOPIC                                                                                                                                     |
| 1.   | Neeraj Kumari    | 150001001246     | CSE                       | Artificial Neural Network B