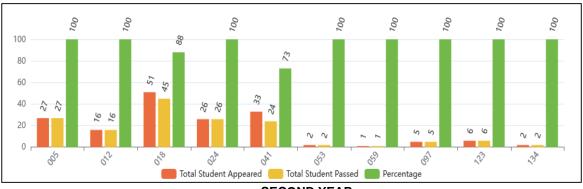

The university established UTU e-Library with access rights to all Bonafide students and faculty members who have been provided the email address with the university domain name.

Admission to all programmes run in the affiliated & campus institutions of the University was held through a single window online admission counselling portal set up in the university management system on the web portal of the university. The reservation policy as prescribed by the State Government is being strictly adhered to and the provisions are made for multiple online spot rounds of counselling to ensure a maximum number of admissions across the institutions. There has been an increase in the number of admissions to 8092 in session 2023-24 from 7401 in session 2022-23.

The academic session 2023-24 has been run strictly as per the Academic Calendar prescribed by the University. The teaching activities, examinations with real-time monitoring of the exam conduction, scanning of answer books and onscreen evaluation, online showing of evaluated answer books followed by the result preparation and declaration of results have been as per schedule.

Also, for complete transparency and accountability, the university is successfully carrying out digitalization of all answer books, onscreen evaluation by evaluators any time from anywhere as per access provided to them, and on-screen showing of evaluated answer books to the students along with providing the opportunity to students for raising their concerns about evaluation, if any, before the result declaration. The result statistics and performance of institutions are released on the university web portal for the benefit of the institutions.