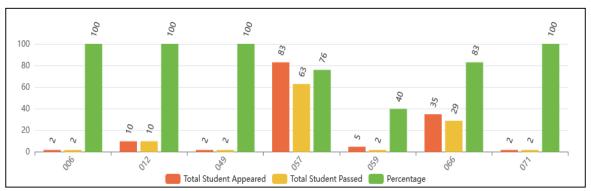

SE (DATA SCIENCE)



**SECOND YEAR CSE (DATA SCIENCE)** 



### **B.TECH-Computer Science & Engineering**

**FIRST YEAR** 



**SECOND YEAR** 



THIRD YEAR



**FINAL YEAR** 



### B.TECH—Computer Science & Information Technology (Batch Start from 2022-23 FIRST YEAR



#### **SECOND YEAR**



FIRST YEAR- Cyber Security (Batch Start from 2023-24



FIRST YEAR- CSE (Internet of Things & Cyber Sec. incl Block Chain ) (Batch Start from 2023-24)



# Result Analysis Session 2023-24 B.TECH-Electrical& Electronics Engineering

### **FIRST YEAR**



#### **SECOND YEAR**



### **THIRD YEAR**





### **B.TECH**–**Electrical Engineering**

FIRST YEAR



#### **SECOND YEAR**



THIRD YEAR



**FINAL YEAR** 



### **B.TECH-Electronics & Communication Engineering**

**FIRST YEAR** 



SECOND YEAR



**THIRD YEAR** 





### **B.TECH–Mechanical Engineering**

**FIRST YEAR** 



#### **SECOND YEAR**



### THIRD YEAR





### B.TECH-Robotic & Automation (Batch Start from 2022-23)

FIRST YEAR



**SECOND YEAR** 



B.TECH- Biotechnology (Batch Start from 2023-24)



**B.TECH-Petrolium Engineering FINAL YEAR** 



#### M.TECH

### Computer Science & Engineering - FIRST YEAR



Computer Science & Engineering-SECOND YEAR



**Digital Communication- FIRST YEAR** 



**Production Engineering - FIRST YEAR** 



#### M.TECH

### **Power System Engineering - FIRST YEAR**



### Power System Engineering-SECOND YEAR



Structural & Construction Engineering- FIRST YEAR



Structural Engineering - FIRST YEAR



### **M.TECH**

### Thermal Engineering - FIRST YEAR



### Thermal Engineering-SECOND