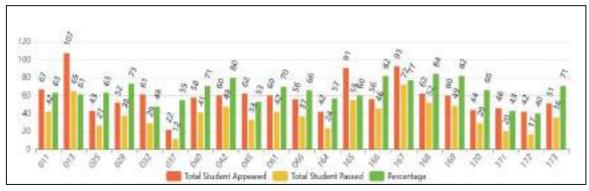

The academic session 2023-24 has been run strictly as per the Academic Calendar prescribed by the University. The teaching activities, examinations with real-time monitoring of the exam conduction, scanning of answer books and onscreen evaluation, online showing of evaluated answer books followed by the result preparation and declaration of results have been as per schedule.

Also, for complete transparency and accountability, the university is successfully carrying out digitalization of all answer books, onscreen evaluation by evaluators any time from anywhere as per access provided to them, and on-screen showing of evaluated answer books to the students along with providing the opportunity to students for raising their concerns about evaluation, if any, before the result declaration. The result statistics and performance of institutions are released on the university web portal for the benefit of the institutions.