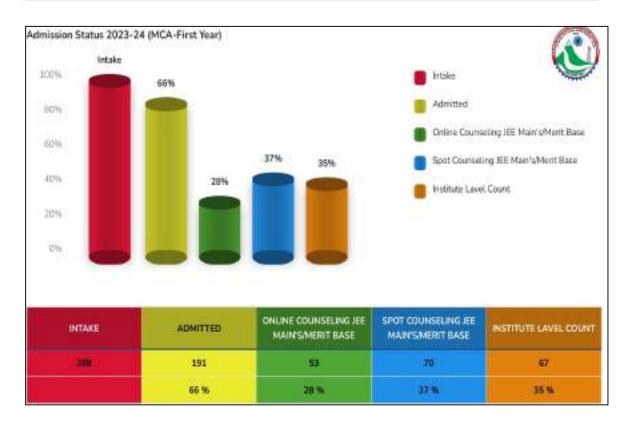

| 369                      |
| PG DIPLOMA IN MILITARY<br>STUDIES & DEFENCE<br>MANAGEMENT (JULY -<br>JUNE)       | 600    | 17       | •                                                   | 0                                                 | 17                       |
| PHARM.D. (PB)                                                                    | 10     | 3        | 0                                                   | 0                                                 | 3                        |
| TOTAL                                                                            | 17092  | 7841     | 1677                                                | 3142                                              | 2846                     |





































## Veer Madho Singh Bhandari Uttarakhand Technical University, Dehradun

Details of Admissions in Academic Session 2023-24 [ Lateral Entry ]

| COURSE NAME | INTAKE | ADMITTED | ONLINE<br>COUNSELING<br>JEE<br>MAIN'SIMERIT<br>BASE | SPOT<br>COUNSELING<br>JEE<br>MAIN'S/MERIT<br>BASE | INSTITUTE<br>LAVEL COUNT |
|-------------|--------|----------|-----------------------------------------------------|---------------------------------------------------|--------------------------|
| B.TECH.     | 4130   | 1202     | 326                                                 | 392                                               | 476                      |
| B.PHARM     | 305    | 121      | 8                                                   | 37                                                | 7