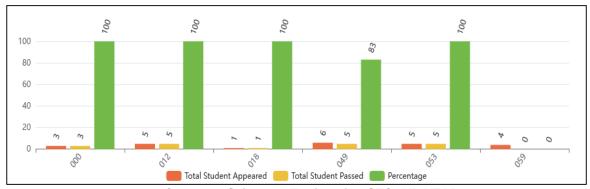

Things & Cyber Sec. incl Block Chain ) (Batch Start from 2023-24)



# Result Analysis Session 2023-24 B.TECH-Electrical& Electronics Engineering

### **FIRST YEAR**



#### **SECOND YEAR**



### **THIRD YEAR**





### **B.TECH**–**Electrical Engineering**

FIRST YEAR



#### **SECOND YEAR**



THIRD YEAR



**FINAL YEAR** 



### **B.TECH-Electronics & Communication Engineering**

**FIRST YEAR** 



SECOND YEAR



**THIRD YEAR** 





### **B.TECH–Mechanical Engineering**

**FIRST YEAR** 



#### **SECOND YEAR**



### THIRD YEAR





### B.TECH-Robotic & Automation (Batch Start from 2022-23)

FIRST YEAR



**SECOND YEAR** 



B.TECH- Biotechnology (Batch Start from 2023-24)



**B.TECH-Petrolium Engineering FINAL YEAR** 



#### M.TECH

### Computer Science & Engineering - FIRST YEAR



Computer Science & Engineering-SECOND YEAR



**Digital Communication- FIRST YEAR** 



**Production Engineering - FIRST YEAR** 



#### M.TECH

### **Power System Engineering - FIRST YEAR**



### Power System Engineering-SECOND YEAR



Structural & Construction Engineering- FIRST YEAR



Structural Engineering - FIRST YEAR



### **M.TECH**

### Thermal Engineering - FIRST YEAR



### Thermal Engineering-SECOND YEAR



### **VLSI Design-FIRST YEAR**



### **VLSI Design-SECOND YEAR**



### **B.PHARM**

### **FIRST YEAR**



#### **SECOND YEAR**



### **THIRD YEAR**



#### **FOURTH YEAR**



### **M.PHARM**

### **Pharmaceutical Chemistry - FIRST YEAR**



#### **Pharmaceutical Chemistry-SECOND YEAR**



### **Pharmaceutics-FIRST YEAR**



### **Pharmaceutics-SECOND YEAR**



### **M