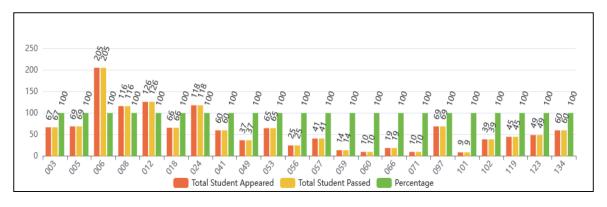

The academic session 2023-24 has been run strictly as per the Academic Calendar prescribed by the University. The teaching activities, examinations with real-time monitoring of the exam conduction, scanning of answer books and onscreen evaluation, online showing of evaluated answer books followed by the result preparation and declaration of results have been as per schedule.

As per the decision of the Examination Committee, some institutions were debarred from being examination centres due to unfair practices reported therein and the prevailing norm of 100% self-examination centres has been cancelled. Also, 03 examination centres were converted into university-controlled examination centres. The examinations were conducted successfully in both semesters in session 2023-24 with the engagement of 123 Observers, and 22 Flying squad members.