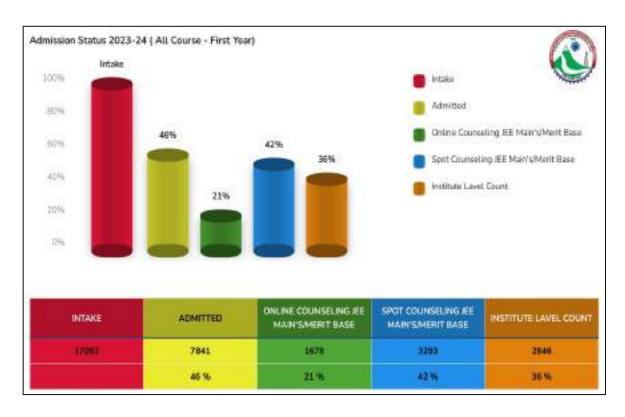

The university established UTU e-Library with access rights to all Bonafide students and faculty members who have been provided the email address with the university domain name.

Admission to all programmes run in the affiliated & campus institutions of the University was held through a single window online admission counselling portal set up in the university management system on the web portal of the university. The reservation policy as prescribed by the State Government is being strictly adhered to and the provisions are made for multiple online spot rounds of counselling to ensure a maximum number of admissions across the institutions. There has been an increase in the number of admissions to 8092 in session 2023-24 from 7401 in session 2022-23.