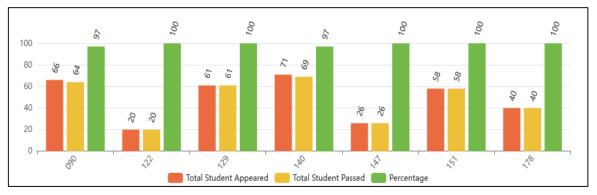

(PB) -FIRSTYEAR



## Result Analysis Session 2023-24 BHMCT

### **FIRST YEAR**



#### **SECOND YEAR**



#### **THIRD YEAR**





### **MBA**

#### **FIRST YEAR**





**MBA-Finance Marketing HRM- First Year** 



MBA-Finance Marketing HRM -FINAL YEAR



# Result Analysis Session 2023-24 MBA-INTEGRATED

### **FIRST YEAR**



### **SECOND YEAR**



#### **THIRD YEAR**



### **FOURTH YEAR**





## Result Analysis Session 2023-24 BALLB

#### FIRST YEAR



#### **SECOND YEAR**



#### **THIRD YEAR**



#### **FOURTH YEAR**



#### **FINAL YEAR**



# Result Analysis Session 2023-24 BBALLB

#### FIRST YEAR



#### **SECOND YEAR**



#### **THIRD YEAR**



#### **FOURTH YEAR**



#### **FINAL YEAR**



### **Result Analysis Session 2023-24**

### **LLM** FIRST YEAR



#### **SECOND YEAR**



#### **FINAL YEAR**



#### L.LM FINAL YEAR



|      | List             | of Ph.D.         | Awarde                    | es (Year 2024)                                                                                                                                     |
|------|------------------|------------------|---------------------------|----------------------------------------------------------------------------------------------------------------------------------------------------|
| S.N. | NAME             | ENROLMENT<br>NO. | BRANCH                    | RESEARCH TOPIC                                                                                                                                     |
| 1.   | Neeraj Kumari    | 150001001246     | CSE                       | Arti