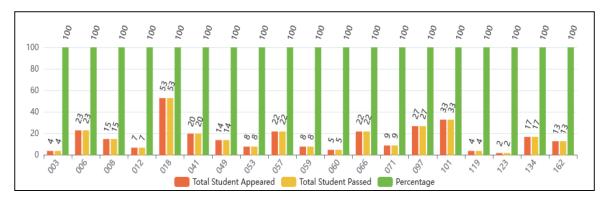

The university established UTU e-Library with access rights to all Bonafide students and faculty members who have been provided the email address with the university domain name.

Admission to all programmes run in the affiliated & campus institutions of the University was held through a single window online admission counselling portal set up in the university management system on the web portal of the university. The reservation policy as prescribed by the State Government is being strictly adhered to and the provisions are made for multiple online spot rounds of counselling to ensure a maximum number of admissions across the institutions. There has been an increase in the number of admissions to 8092 in session 2023-24 from 7401 in session 2022-23.

The academic session 2023-24 has been run strictly as per the Academic Calendar prescribed by the University. The teaching activities, examinations with real-time monitoring of the exam conduction, scanning of answer books and onscreen evaluation, online showing of evaluated answer books followed by the result preparation and declaration of results have been as per schedule.