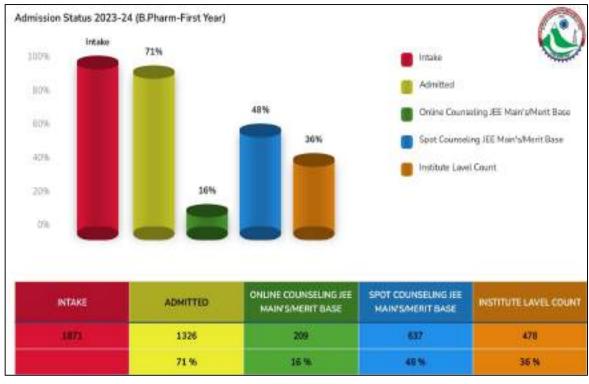

The university established UTU e-Library with access rights to all Bonafide students and faculty members who have been provided the email address with the university domain name.

Admission to all programmes run in the affiliated & campus institutions of the University was held through a single window online admission counselling portal set up in the university management system on the web portal of the university. The reservation policy as prescribed by the State Government is being strictly adhered to and the provisions are made for multiple online spot rounds of counselling to ensure a maximum number of admissions across the institutions. There has been an increase in the number of admissions to 8092 in session 2023-24 from 7401 in session 2022-23.