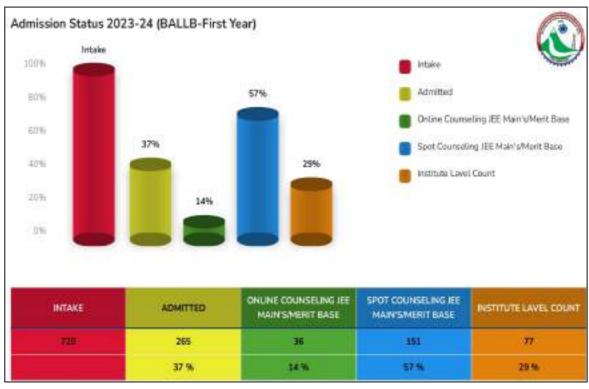

The university established UTU e-Library with access rights to all Bonafide students and faculty members who have been provided the email address with the university domain name.

Admission to all programmes run in the affiliated & campus institutions of the University was held through a single window online admission counselling portal set up in the university management system on the web portal of the university. The reservation policy as prescribed by the State Government is being strictly adhered to and the provisions are made for multiple online spot rounds of counselling to ensure a maximum number of admissions across the institutions. There has been an increase in the number of admissions to 8092 in session 2023-24 from 7401 in session 2022-23.