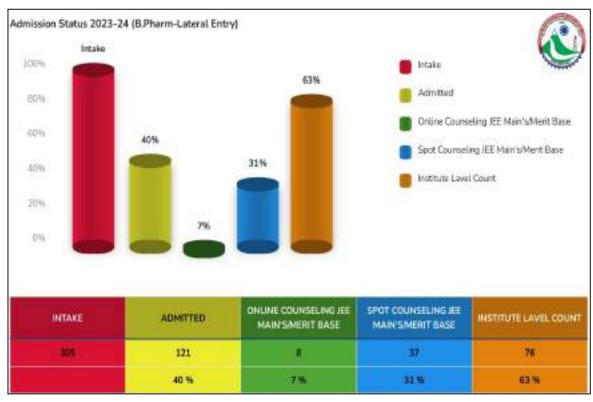

The university established UTU e-Library with access rights to all Bonafide students and faculty members who have been provided the email address with the university domain name.

Admission to all programmes run in the affiliated & campus institutions of the University was held through a single window online admission counselling portal set up in the university management system on the web portal of the university. The reservation policy as prescribed by the State Government is being strictly adhered to and the provisions are made for multiple online spot rounds of counselling to ensure a maximum number of admissions across the institutions. There has been an increase in the number of admissions to 8092 in session 2023-24 from 7401 in session 2022-23.