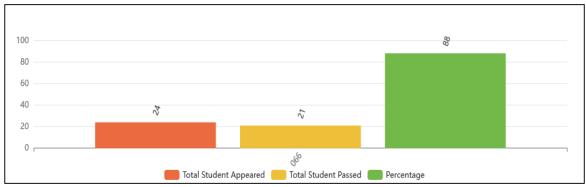

The Ph.D. admission process was held in January 2024 and June 2024. Two research scholars have been admitted under this scheme in June 2024 Ph.D. Admission process. A total of 24 Ph.D. scholars completed their Ph.D. degree.