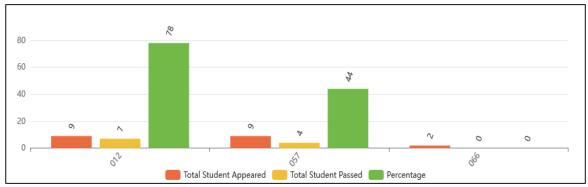

R** 



### **B.TECH-Civil Engineering**

FIRST YEAR



#### **SECOND YEAR**



THIRD YEAR



**FINAL YEAR** 



B.TECH-CSE (AI&ML) & CSE (Data Science) Batches Start From 2022-23 FIRST YEAR - CSE (AI&ML)



**SECOND YEAR CSE (AI&ML)** 



FIRST YEAR CSE (DATA SCIENCE)



**SECOND YEAR CSE (DATA SCIENCE)** 



### **B.TECH-Computer Science & Engineering**

**FIRST YEAR** 



**SECOND YEAR** 



THIRD YEAR



**FINAL YEAR** 



### B.TECH—Computer Science & Information Technology (Batch Start from 2022-23 FIRST YEAR



#### **SECOND YEAR**



FIRST YEAR- Cyber Security (Batch Start from 2023-24



FIRST YEAR- CSE (Internet of Things & Cyber Sec. incl Block Chain ) (Batch Start from 2023-24)



# Result Analysis Session 2023-24 B.TECH-Electrical& Electronics Engineering

### **FIRST YEAR**



#### **SECOND YEAR**



### **THIRD YEAR**





### **B.TECH**–**Electrical Engineering**

FIRST YEAR



#### **SECOND YEAR**



THIRD YEAR



**FINAL YEAR** 



### **B.TECH-Electronics & Communication Engineering**

**FIRST YEAR** 



SECOND YEAR



**THIRD YEAR** 





### **B.TECH–Mechanical Engineering**

**FIRST YEAR** 



#### **SECOND YEAR**



### THIRD YEAR





### B.TECH-Robotic & Automation (Batch Start from 2022-23)

FIRST YEAR



**SECOND YEAR** 



B.TECH- Biotechnology (Batch Start from 2023-24)



**B.TECH-Petrolium Engineering FINAL YEAR** 



#### M.TECH

### Computer Science & Engineering - FIRST YEAR



Computer Science & Engineering-SECOND YEAR



**Digital Communication- FIRST YEAR** 



**Production Engineering - FIRST YEAR** 



#### M.TECH

### **Power System E