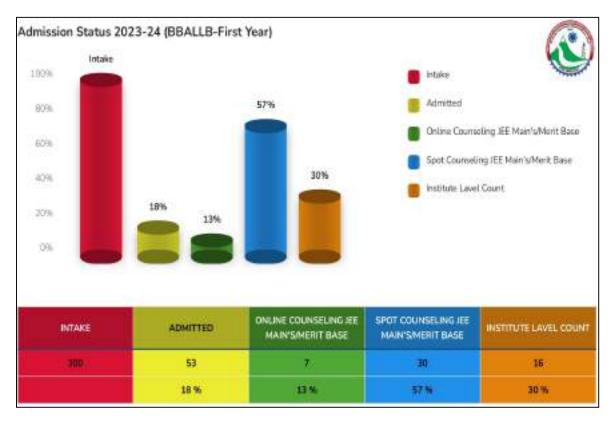

The university established UTU e-Library with access rights to all Bonafide students and faculty members who have been provided the email address with the university domain name.

Admission to all programmes run in the affiliated & campus institutions of the University was held through a single window online admission counselling portal set up in the university management system on the web portal of the university. The reservation policy as prescribed by the State Government is being strictly adhered to and the provisions are made for multiple online spot rounds of counselling to ensure a maximum number of admissions across the institutions. There has been an increase in the number of admissions to 8092 in session 2023-24 from 7401 in session 2022-23.