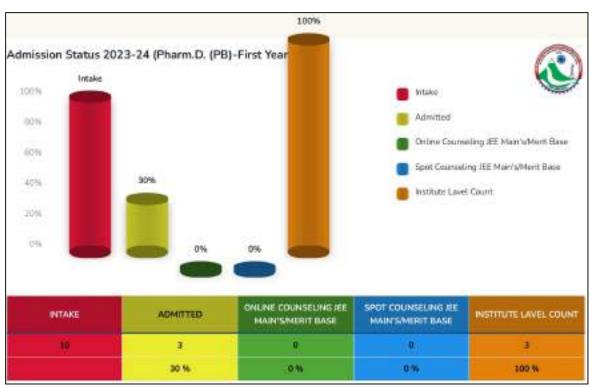

| 369                      |
| PG DIPLOMA IN MILITARY<br>STUDIES & DEFENCE<br>MANAGEMENT (JULY -<br>JUNE)       | 600    | 17       | •                                                   | 0                                                 | 17                       |
| PHARM.D. (PB)                                                                    | 10     | 3        | 0                                                   | 0                                                 | 3                        |
| TOTAL                                                                            | 17092  | 7841     | 1677                                                | 3142                                              | 2846                     |





































## Veer Madho Singh Bhandari Uttarakhand Technical University, Dehradun

Details of Admissions in Academic Session 2023-24 [ Lateral Entry ]

| COURSE NAME | INTAKE | ADMITTED | ONLINE<br>COUNSELING<br>JEE<br>MAIN'SIMERIT<br>BASE | SPOT<br>COUNSELING<br>JEE<br>MAIN'S/MERIT<br>BASE | INSTITUTE<br>LAVEL COUNT |
|-------------|--------|----------|-----------------------------------------------------|---------------------------------------------------|--------------------------|
| B.TECH.     | 4130   | 1202     | 326                                                 | 392                                               | 476                      |
| B.PHARM     | 305    | 121      | 8                                                   | 37                                                | 76