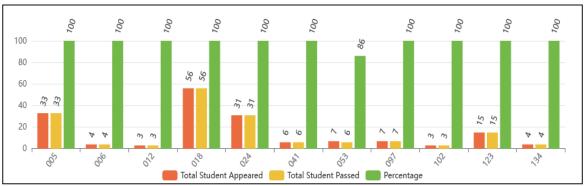

**SECOND YEAR CSE (DATA SCIENCE)** 



### **B.TECH-Computer Science & Engineering**

**FIRST YEAR** 



**SECOND YEAR** 



THIRD YEAR



**FINAL YEAR** 



### B.TECH—Computer Science & Information Technology (Batch Start from 2022-23 FIRST YEAR



#### **SECOND YEAR**



FIRST YEAR- Cyber Security (Batch Start from 2023-24



FIRST YEAR- CSE (Internet of Things & Cyber Sec. incl Block Chain ) (Batch Start from 2023-24)



# Result Analysis Session 2023-24 B.TECH-Electrical& Electronics Engineering

### **FIRST YEAR**



#### **SECOND YEAR**



### **THIRD YEAR**





### **B.TECH**–**Electrical Engineering**

FIRST YEAR



#### **SECOND YEAR**



THIRD YEAR



**FINAL YEAR** 



### **B.TECH-Electronics & Communication Engineering**

**FIRST YEAR** 



SECOND YEAR



**THIRD YEAR** 





### **B.TECH–Mechanical Engineering**

**FIRST YEAR** 



#### **SECOND YEAR**



### THIRD YEAR





### B.TECH-Robotic & Automation (Batch Start from 2022-23)

FIRST YEAR



**SECOND YEAR** 



B.TECH- Biotechnology (Batch Start from 2023-24)



**B.TECH-Petrolium Engineering FINAL YEAR** 



#### M.TECH

### Computer Science & Engineering - FIRST YEAR



Computer Science & Engineering-SECOND YEAR



**Digital Communication- FIRST YEAR** 



**Production Engineering - FIRST YEAR** 



#### M.TECH

### **Power System Engineering - FIRST YEAR**



### Power System Engineering-SECOND YEAR



Structural & Construction Engineering- FIRST YEAR



Structural Engineering - FIRST YEAR



### **M.TECH**

### Thermal Engineering - FIRST YEAR



### Thermal Engineering-SECOND YEAR



### **VLSI