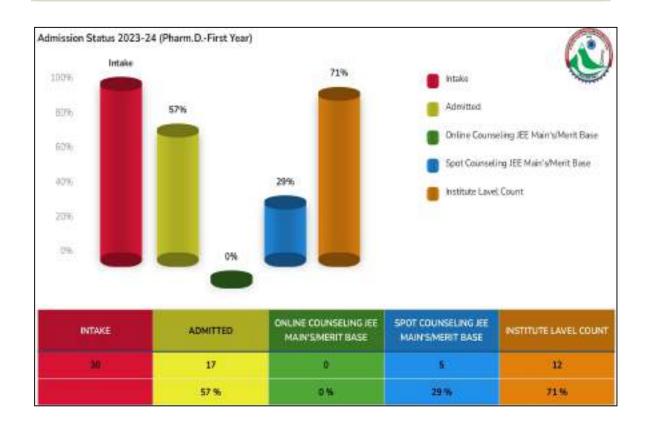

| 369                      |
| PG DIPLOMA IN MILITARY<br>STUDIES & DEFENCE<br>MANAGEMENT (JULY -<br>JUNE)       | 600    | 17       | •                                                   | 0                                                 | 17                       |
| PHARM.D. (PB)                                                                    | 10     | 3        | 0                                                   | 0                                                 | 3                        |
| TOTAL                                                                            | 17092  | 7841     | 1677                                                | 3142                                              | 2846                     |





































## Veer Madho Singh Bhandari Uttarakhand Technical University, Dehradun

Details of Admissions in Academic Session 2023-24 [ Lateral Entry ]

| COURSE NAME | INTAKE | ADMITTED | ONLINE<br>COUNSELING<br>JEE<br>MAIN'SIMERIT<br>BASE | SPOT<br>COUNSELING<br>JEE<br>MAIN'S/MERIT<br>BASE | INSTITUTE<br>LAVEL COUNT |
|-------------|--------|----------|-----------------------------------------------------|---------------------------------------------------|--------------------------|
| B.TECH.     | 4130   | 1202     | 326                                                 | 392                                               | 476                      |
| B.PHARM     | 305    | 121      | 8                                                   | 37                                                | 76