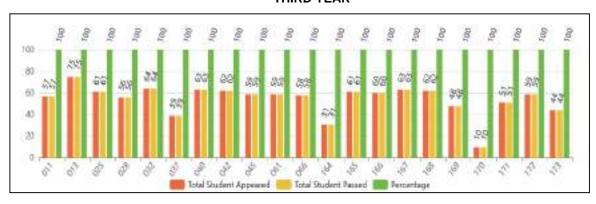

The academic session 2023-24 has been run strictly as per the Academic Calendar prescribed by the University. The teaching activities, examinations with real-time monitoring of the exam conduction, scanning of answer books and onscreen evaluation, online showing of evaluated answer books followed by the result preparation and declaration of results have been as per schedule.

Also, for complete transparency and accountability, the university is successfully carrying out digitalization of all answer books, onscreen evaluation by evaluators any time from anywhere as per access provided to them, and on-screen showing of evaluated answer books to the students along with providing the opportunity to students for raising their concerns about evaluation, if any, before the result declaration. The result statistics and performance of institutions are released on the university web portal for the benefit of the institutions.