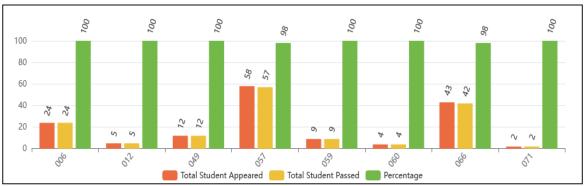

T YEAR



#### **SECOND YEAR**



THIRD YEAR



**FINAL YEAR** 



B.TECH-CSE (AI&ML) & CSE (Data Science) Batches Start From 2022-23 FIRST YEAR - CSE (AI&ML)



**SECOND YEAR CSE (AI&ML)** 



FIRST YEAR CSE (DATA SCIENCE)



**SECOND YEAR CSE (DATA SCIENCE)** 



### **B.TECH-Computer Science & Engineering**

**FIRST YEAR** 



**SECOND YEAR** 



THIRD YEAR



**FINAL YEAR** 



### B.TECH—Computer Science & Information Technology (Batch Start from 2022-23 FIRST YEAR



#### **SECOND YEAR**



FIRST YEAR- Cyber Security (Batch Start from 2023-24



FIRST YEAR- CSE (Internet of Things & Cyber Sec. incl Block Chain ) (Batch Start from 2023-24)



# Result Analysis Session 2023-24 B.TECH-Electrical& Electronics Engineering

### **FIRST YEAR**



#### **SECOND YEAR**



### **THIRD YEAR**





### **B.TECH**–**Electrical Engineering**

FIRST YEAR



#### **SECOND YEAR**



THIRD YEAR



**FINAL YEAR** 



### **B.TECH-Electronics & Communication Engineering**

**FIRST YEAR** 



SECOND YEAR



**THIRD YEAR** 





### **B.TECH–Mechanical Engineering**

**FIRST YEAR** 



#### **SECOND YEAR**



### THIRD YEAR





### B.TECH-Robotic & Automation (Batch Start from 2022-23)

FIRST YEAR



**SECOND YEAR** 



B.TECH- Biotechnology (Batch Start from 2023-24)



**B.TECH-Petrolium Engineering FINAL YEAR** 



#### M.TECH

### Computer Science & Engineering - FIRST YEAR



Computer Science & Engineering-SECOND YEAR



**Digital Communication- FIRST YEAR** 



**Production Engineering - FIRST YEAR** 



#### M.TECH

### **Power System Engineering - FIRST YEAR**



### Power System