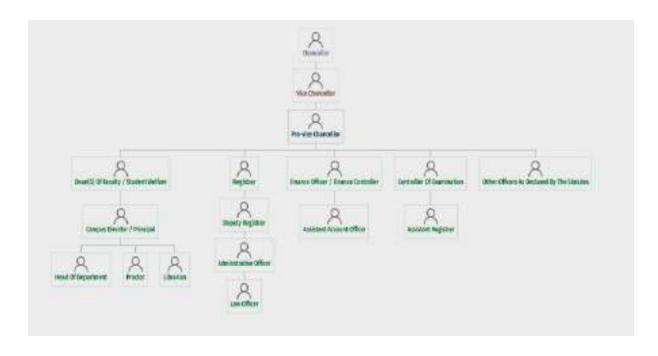

## Officers of University

|                                                                      | Executive Council                                                                                                    |           |  |
|----------------------------------------------------------------------|----------------------------------------------------------------------------------------------------------------------|-----------|--|
| 1.                                                                   | Prof. Onkar Singh, Vice Chancellor, VMSB Uttarakhand Technical University Dehradun                                   | Chairman  |  |
| 2.                                                                   | Director, IIT Roorkee                                                                                                | Member    |  |
| 3.                                                                   | Vice-Chancellor G.B. Pant University of Agriculture & Technology, Pant Nagar                                         | Member    |  |
| 4.                                                                   | Principal Secretary/Secretary to the State Government in the Technical Education Department                          | Member    |  |
| 5.                                                                   | Principal Secretary / Secretary to the State Government in the Finance Department                                    | Member    |  |
| 6.                                                                   | Principal Secretary / Secretary to the State Government in the Higher Education Department                           | Member    |  |
| 7.                                                                   | Principal Secretary / Secretary to the State Government in the Medical Education Department                          | Member    |  |
| 8.                                                                   | Principal Secretary / Secretary to the State Government in the Legal Department                                      | Member    |  |
| 9.                                                                   | Chairman, All India Council for Technical Education or his nominee                                                   | Member    |  |
| 10.                                                                  | Two reputed industrialists nominated by the Chancellor on the recommendation of the State Government                 | Member    |  |
| Sh. Pankaj Gupta – President, Industries Association of Uttarakhand. |                                                                                                                      |           |  |
|                                                                      | Smt. Kiran Bhatt Todaria – President, FICCI Uttarakhand.                                                             |           |  |
| 11.                                                                  | Two eminent technologists nominated by the Chancellor on the recommendation of the                                   | Member    |  |
|                                                                      | State Government                                                                                                     |           |  |
|                                                                      | Prof. Lalit Kumar Awasthi, Director NIT Uttarakhand.                                                                 |           |  |
| 12.                                                                  | Prof. Ajit Kumar Chaturvedi, IIT Kanpur.  Two Principals of colleges, by rotation, nominated by the State Government | Member    |  |
| 12.                                                                  | Prof. Durgesh Pant, Director General, UCOST, Dehradun, Uttarakhand                                                   | Member    |  |
|                                                                      | Sh. Raju Singh Bisht, Director (Retd.) Higher Education Department Uttarakhand                                       |           |  |
| 13.                                                                  | Two Principals of colleges, by rotation, nominated by the State Government                                           | Member    |  |
|                                                                      | Director, THDC-IHET, Tehri Garhwal, Uttarakhand                                                                      |           |  |
| 14.                                                                  | Director, Institute of Technology, Gopeshwar, Uttarakhand.                                                           | Socratory |  |
| 14.                                                                  | Registrar, VMSB Uttarakhand Technical University Dehradun                                                            | Secretary |  |