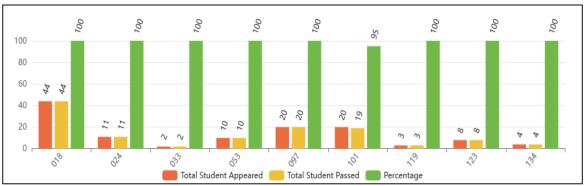

The university established UTU e-Library with access rights to all Bonafide students and faculty members who have been provided the email address with the university domain name.

Admission to all programmes run in the affiliated & campus institutions of the University was held through a single window online admission counselling portal set up in the university management system on the web portal of the university. The reservation policy as prescribed by the State Government is being strictly adhered to and the provisions are made for multiple online spot rounds of counselling to ensure a maximum number of admissions across the institutions. There has been an increase in the number of admissions to 8092 in session 2023-24 from 7401 in session 2022-23.

The academic session 2023-24 has been run strictly as per the Academic Calendar prescribed by the University. The teaching activities, examinations with real-time monitoring of the exam conduction, scanning of answer books and onscreen evaluation, online showing of evaluated answer books followed by the result preparation and declaration of results have been as per schedule.

Also, for complete transparency and accountability, the university is successfully carrying out digitalization of all answer books, onscreen evaluation by evaluators any time from anywhere as per access provided to them, and on-screen showing of evaluated answer books to the students along with providing the opportunity to students for raising their concerns about evaluation, if any, before the result declaration. The result statistics and performance of institutions are released on the university web portal for the benefit of the institutions.